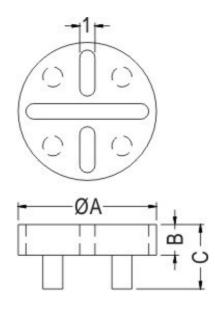

FIX-BW

◆MATERIAL:NYLON 66(UL)
◆FLAME CLASS:94V-2
◆COLOR:NATURAL
◆UNIT:mm

| PART NO  | Α    | В   | С   |
|----------|------|-----|-----|
| FIX-BW-1 | 9.0  | 2.0 | 4.2 |
| FIX-BW-2 | 14.0 | 1.0 | 2.1 |