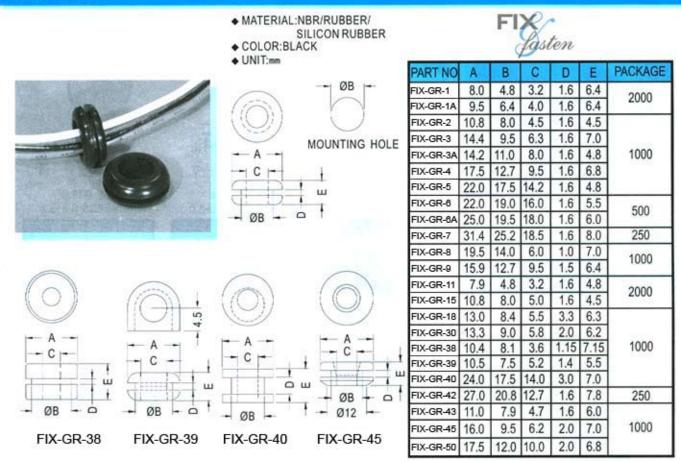

## GROMMET



## **X-ON Electronics**

Largest Supplier of Electrical and Electronic Components

Click to view similar products for Control Switches category:

Click to view products by Fix & Fasten manufacturer:

Other Similar products are found below:

80887-99 80932-99 86855-00 88814-30 1424293-1 HW4S-2TC10 89721-12 89804-08 SSN RL01801 ASD2L20N-LVO 50051857-17 50099156-001-05 51.155R-15200 CP-FA51 CP-FA49 ACCU-SC/L-3000 PP9M PP87G PP86GA PP71G PP70G PP6G PP62G PP58BL PP56G PP86GB PP77GA PP76G PP4M PP47G PP46G PP41M PP40G PP32G RD-20 PP23M PP12G 3057.0012 CV-075 214X20XK CV-180 CW1S-2E11 WEL.PT-C7 WEL.PT-AA9 WEL.PT-A8 WEL.LT-4 WEL.LT-1LX WEL.ET-BB WEL.CT5B8