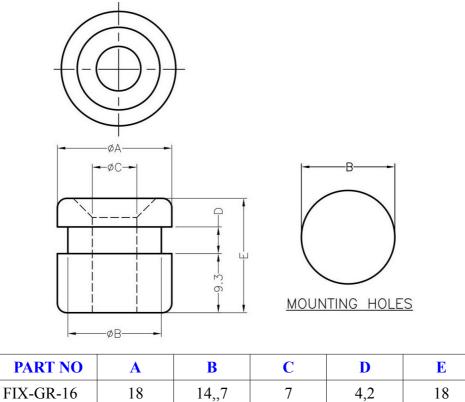

FIX-GR-16



MATERIAL:RUBBER COLOR:BLACK UNIT:mm





## **X-ON Electronics**

Largest Supplier of Electrical and Electronic Components

Click to view similar products for Control Switches category:

Click to view products by Fix & Fasten manufacturer:

Other Similar products are found below :

80887-99 80932-99 86855-00 88814-30 1424293-1 HW4S-2TC10 89721-12 89804-08 SSN RL01801 ASD2L20N-LVO 50051857-17 50099156-001-05 51.155R-15200 50058920-26 CP-FA51 CP-FA49 ACCU-SC/L-3000 PP9M PP87G PP86GA PP71G PP70G PP6G PP62G PP58BL PP56G PP86GB PP77GA PP76G PP4M PP47G PP46G PP41M PP40G PP32G RD-20 PP23M PP12G PORTAPRO POM-2708 PNB-2005 3057.0012 CV-075 CV-140SB CV-150 CV-150S 214X20XK CV-180 CV-200MB