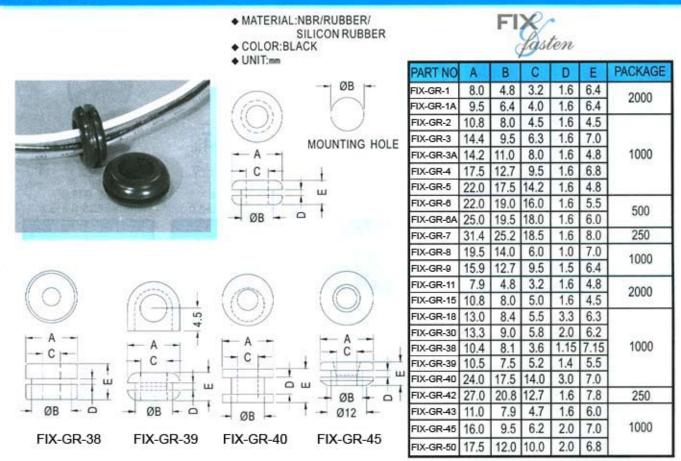

## GROMMET



## **X-ON Electronics**

Largest Supplier of Electrical and Electronic Components

Click to view similar products for Control Switches category:

Click to view products by Fix & Fasten manufacturer:

Other Similar products are found below:

80887-99 80932-99 86855-00 88814-30 1424293-1 HW4S-2TC10 89721-12 89804-08 SSN RL01801 ASD2L20N-LVO 50051857-17 50099156-001-05 51.155R-15200 50058920-26 CP-FA51 CP-FA49 ACCU-SC/L-3000 PP9M PP87G PP86GA PP71G PP70G PP6G PP62G PP58BL PP56G PP86GB PP77GA PP76G PP4M PP47G PP46G PP41M PP40G PP32G RD-20 PP23M PP12G 3057.0012 CV-075 214X20XK CV-180 CW1S-2E11 WEL.PT-C7 WEL.PT-AA9 WEL.PT-A8 WEL.LT-4 WEL.LT-1LX WEL.ET-BB