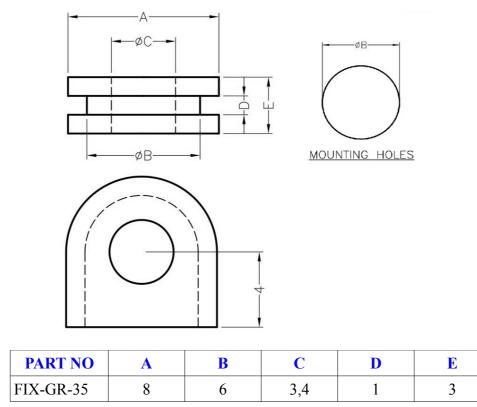

FIX-GR35



MATERIAL:RUBBER COLOR:BLACK UNIT:mm





## **X-ON Electronics**

Largest Supplier of Electrical and Electronic Components

Click to view similar products for Control Switches category:

Click to view products by Fix & Fasten manufacturer:

Other Similar products are found below :

80887-99 80932-99 86855-00 88814-30 1424293-1 HW4S-2TC10 89721-12 89804-08 SSN RL01801 ASD2L20N-LVO 50051857-17 50099156-001-05 51.155R-15200 50058920-26 CP-FA51 CP-FA49 ACCU-SC/L-3000 PP9M PP87G PP86GA PP71G PP70G PP6G PP62G PP58BL PP56G PP86GB PP77GA PP76G PP4M PP47G PP46G PP41M PP40G PP32G RD-20 PP23M PP12G PORTAPRO POM-2708 PNB-2005 3057.0012 CV-075 CV-140SB CV-150 CV-150S 214X20XK CV-180 CV-200MB