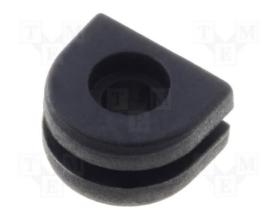

MATERIAL:RUBBER COLOR:BLACK UNIT:mm

| PART NO   | A    | В    | C   | D | E   |
|-----------|------|------|-----|---|-----|
| FIX-GR-70 | 6,63 | 4,52 | 1,5 | 1 | 3,8 |