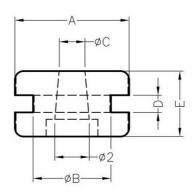

MATERIAL:RUBBER COLOR:BLACK UNIT:mm

| PART NO   | A    | В    | C   | D | E   |
|-----------|------|------|-----|---|-----|
| FIX-GR-70 | 6,63 | 4,52 | 1,5 | 1 | 3,8 |