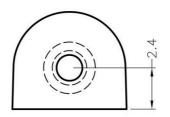

MATERIAL:RUBBER COLOR:BLACK UNIT:mm

| PART NO   | A    | В    | C   | D | E   |
|-----------|------|------|-----|---|-----|
| FIX-GR-70 | 6,63 | 4,52 | 1,5 | 1 | 3,8 |