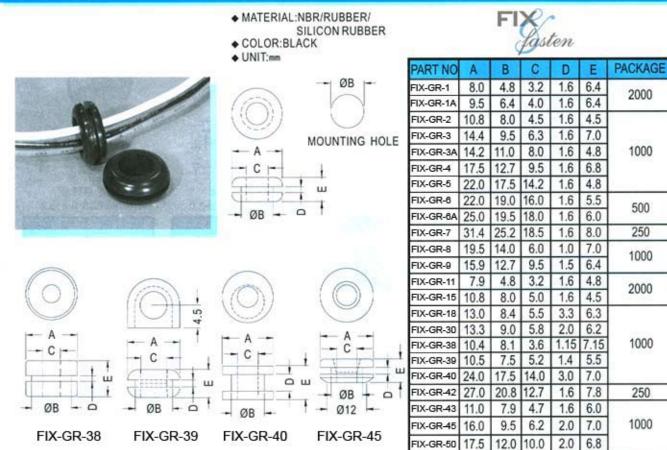

## GROMMET



## **X-ON Electronics**

Largest Supplier of Electrical and Electronic Components

Click to view similar products for Control Switches category:

Click to view products by Fix & Fasten manufacturer:

Other Similar products are found below :

80887-99 80932-99 86855-00 88814-30 1424293-1 HW4S-2TC10 89721-12 89804-08 SSN RL01801 ASD2L20N-LVO 50051857-17 50099156-001-05 51.155R-15200 50058920-26 CP-FA51 CP-FA49 ACCU-SC/L-3000 PP9M PP87G PP86GA PP71G PP70G PP6G PP62G PP58BL PP56G PP86GB PP77GA PP76G PP4M PP47G PP46G PP41M PP40G PP32G RD-20 PP23M PP12G PORTAPRO POM-2708 PNB-2005 3057.0012 CV-075 CV-140SB CV-150 CV-150S 214X20XK CV-180 CV-200MB