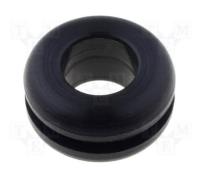

MATERIAL:RUBBER COLOR:BLACK UNIT:mm

| PART NO   | A  | В  | C | D   | E |
|-----------|----|----|---|-----|---|
| FIX-GR-80 | 14 | 11 | 7 | 1,5 | 7 |