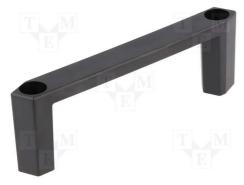

MATERIAL: PC+ABS FLAME CLASS: 94V-2 COLOUR: BLACK

UNIT: mm





## **X-ON Electronics**

Largest Supplier of Electrical and Electronic Components

Click to view similar products for Control Switches category:

Click to view products by Fix & Fasten manufacturer:

Other Similar products are found below:

80887-99 80932-99 86855-00 88814-30 1424293-1 HW4S-2TC10 89721-12 89804-08 SSN RL01801 ASD2L20N-LVO 50051857-17 50099156-001-05 51.155R-15200 50058920-26 CP-FA51 CP-FA49 ACCU-SC/L-3000 PP9M PP87G PP86GA PP71G PP70G PP6G PP62G PP58BL PP56G PP86GB PP77GA PP76G PP4M PP47G PP46G PP41M PP40G PP32G RD-20 PP23M PP12G PORTAPRO POM-2708 PNB-2005 3057.0012 CV-075 CV-140SB CV-150 CV-150S 214X20XK CV-180 CV-200MB