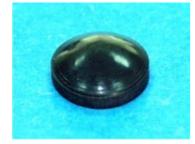

FIX-RF

MATERIAL:RUBBER/SILICON RUBBER
COLOR:BLACK/TRANSPARENT
UNIT:mm

| PART NO      | Α  | В   | С   |
|--------------|----|-----|-----|
| FIX-RF-002   | 10 | 2,8 | 1   |
| FIX-RF8-2A   | 8  | 2   | 1   |
| FIX-RF8-2.4A | 8  | 2,4 | 1   |
| FIX-RF8-2.6A | 8  | 2,6 | 1,1 |