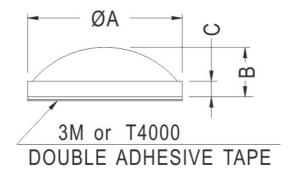

FIX-RF

MATERIAL:RUBBER/SILICON RUBBER
COLOR:BLACK/TRANSPARENT
UNIT:mm

| PART NO      | Α  | В   | С   |
|--------------|----|-----|-----|
| FIX-RF-002   | 10 | 2,8 | 1   |
| FIX-RF8-2A   | 8  | 2   | 1   |
| FIX-RF8-2.4A | 8  | 2,4 | 1   |
| FIX-RF8-2.6A | 8  | 2,6 | 1,1 |