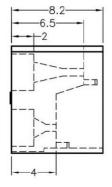

LED-301

MATERIAL: NYLON 66(UL) FLAME CLASS: 94V-2 COLOR:BLACK UNIT:mm RECOMMEND ASSEMBLING LED SIZE : 3 NUMBER OF ASSEMBLING LED : 1

MOUNTING HOLE

To weld  $\varphi$ 3 LED on board with 90 degrees, and same height, but avoid pins broken.

MOUNTING HOLE

To weld  $\varphi$ 3 LED on board with 90 degrees, and same height, but avoid pins broken.