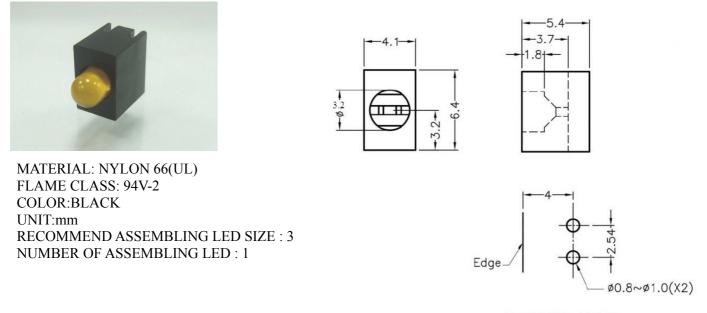

LED-301

MATERIAL: NYLON 66(UL) FLAME CLASS: 94V-2 COLOR:BLACK UNIT:mm RECOMMEND ASSEMBLING LED SIZE : 3 NUMBER OF ASSEMBLING LED : 1

MOUNTING HOLE

To weld  $\varphi$ 3 LED on board with 90 degrees, and same height, but avoid pins broken.

FIX-LED-301A

MATERIAL: NYLON 66(UL) FLAME CLASS: 94V-2 COLOR:BLACK UNIT:mm RECOMMEND ASSEMBLING LED SIZE : 3 NUMBER OF ASSEMBLING LED : 1

MATERIAL: NYLON 66(UL) FLAME CLASS: 94V-2 COLOR:BLACK UNIT:mm RECOMMEND ASSEMBLING LED SIZE : 3 NUMBER OF ASSEMBLING LED : 2

MOUNTING HOLE

To weld  $\varphi$ 3 LED on board with 90 degrees, and same height, but avoid pins broken.