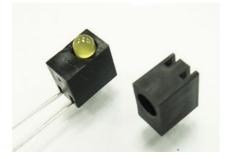

LED-301

MATERIAL: NYLON 66(UL) FLAME CLASS: 94V-2 COLOR:BLACK UNIT:mm RECOMMEND ASSEMBLING LED SIZE : 3 NUMBER OF ASSEMBLING LED : 1

MOUNTING HOLE

To weld  $\varphi$ 3 LED on board with 90 degrees, and same height, but avoid pins broken.