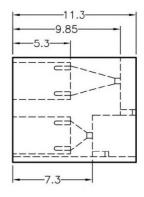

FIX-LED-331

MATERIAL: NYLON 66(UL) FLAME CLASS: 94V-2 COLOR:BLACK UNIT:mm RECOMMEND ASSEMBLING LED SIZE : 3 NUMBER OF ASSEMBLING LED : 3

MOUNTING HOLE

MOUNTING HOLE

To weld  $\varphi$ 3 LED on board with 90 degrees, and same height, but avoid pins broken.