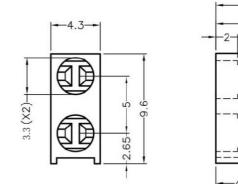

: NYLON 66(UL) FLAME CLASS: 94V-2 COLOR:BLACK UNIT:mm RECOMMEND ASSEMBLING LED SIZE : 3 NUMBER OF ASSEMBLING LED : 2



MOUNTING HOLE

To weld  $\varphi$ 3 LED on board with 90 degrees, and same height, but avoid pins broken.

## FIX-LED-306



MATERIAL: NYLON 66(UL) FLAME CLASS: 94V-2 COLOR:BLACK UNIT:mm RECOMMEND ASSEMBLING LED SIZE : 3 NUMBER OF ASSEMBLING LED : 2







MOUNTING HOLE

## FIX-LED-306A







MATERIAL: NYLON 66(UL) FLAME CLASS: 94V-2 COLOR:BLACK UNIT:mm RECOMMEND ASSEMBLING LED SIZE : 3 NUMBER OF ASSEMBLING LED : 2



MOUNTING HOLE

To weld  $\varphi$ 3 LED on board with 90 degrees, and same height, but avoid pins broken.



MATERIAL: NYLON 66(UL)

**RECOMMEND ASSEMBLING LED SIZE : 3** 

NUMBER OF ASSEMBLING LED: 2

FLAME CLASS: 94V-2 COLOR:BLACK

UNIT:mm

FIX-LED-306B







MOUNTING HOLE



MATERIAL: NYLON 66(UL) FLAME CLASS: 94V-2 COLOR:BLACK UNIT:mm RECOMMEND ASSEMBLING LED SIZE : 3 NUMBER OF ASSEMBLING LED : 2







MOUNTING HOLE

To weld  $\varphi$ 3 LED on board with 90 degrees, and same height, but avoid pins broken.

FIX-LED-308



MATERIAL: NYLON 66(UL) FLAME CLASS: 94V-2 COLOR:BLACK UNIT:mm RECOMMEND ASSEMBLING LED SIZE : 3 NUMBER OF ASSEMBLING LED : 2 3.4 (X2)





MOUNTING HOLE





MATERIAL: NYLON 66(UL) FLAME CLASS: 94V-2 COLOR:BLACK UNIT:mm RECOMMEND ASSEMBLING LED SIZE : 3 NUMBER OF ASSEMBLING LED : 1



MOUNTING HOLE

To weld  $\varphi$ 3 LED on board with 90 degrees, and same height, but avoid pins broken.

FIX-LED-313



MATERIAL: NYLON 66(UL) FLAME CLASS: 94V-2 COLOR:BLACK UNIT:mm RECOMMEND ASSEMBLING LED SIZE : 3 NUMBER OF ASSEMBLIN