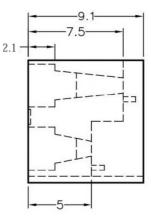

#### FIX-LED-316

MOUNTING HOLES

MATERIAL: NYLON 66(UL) FLAME CLASS: 94V-2 COLOR:BLACK UNIT:mm RECOMMEND ASSEMBLING LED SIZE : 3 NUMBER OF ASSEMBLING LED : 2

Edge\_/ \_\_\_\_\_\_ Z.5

MOUNTING HOLE

To weld  $\varphi$ 3 LED on board with 90 degrees, and same height, but avoid pins broken.