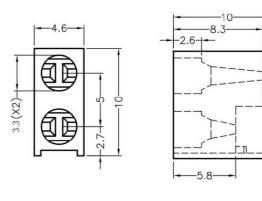

MATERIAL: NYLON 66(UL) FLAME CLASS: 94V-2 COLOR:BLACK UNIT:mm RECOMMEND ASSEMBLING LED SIZE : 3 NUMBER OF ASSEMBLING LED : 1

FIX-LED-319

MOUNTING HOLE

MATERIAL: NYLON 66(UL) FLAME CLASS: 94V-2 COLOR:BLACK UNIT:mm RECOMMEND ASSEMBLING LED SIZE : 3 NUMBER OF ASSEMBLING LED : 2