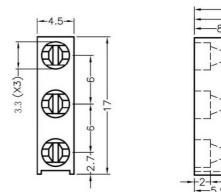

FIX-LED-331

MATERIAL: NYLON 66(UL) FLAME CLASS: 94V-2 COLOR:BLACK UNIT:mm RECOMMEND ASSEMBLING LED SIZE : 3 NUMBER OF ASSEMBLING LED : 3

MOUNTING HOLE

MOUNTING HOLE

To weld  $\varphi$ 3 LED on board with 90 degrees, and same height, but avoid pins broken.