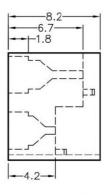

#### FIX-LED-316

MOUNTING HOLES

MATERIAL: NYLON 66(UL) FLAME CLASS: 94V-2 COLOR:BLACK UNIT:mm RECOMMEND ASSEMBLING LED SIZE : 3 NUMBER OF ASSEMBLING LED : 2

Edge\_/ \_\_\_\_\_\_ Z.5

MOUNTING HOLE

To weld  $\varphi$ 3 LED on board with 90 degrees, and same height, but avoid pins broken.