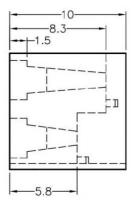

FIX-LED-331

MATERIAL: NYLON 66(UL) FLAME CLASS: 94V-2 COLOR:BLACK UNIT:mm RECOMMEND ASSEMBLING LED SIZE : 3 NUMBER OF ASSEMBLING LED : 3

MOUNTING HOLE

MOUNTING HOLE

To weld  $\varphi$ 3 LED on board with 90 degrees, and same height, but avoid pins broken.