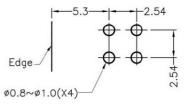

#### FIX-LED-316

MOUNTING HOLES

MATERIAL: NYLON 66(UL) FLAME CLASS: 94V-2 COLOR:BLACK UNIT:mm RECOMMEND ASSEMBLING LED SIZE : 3 NUMBER OF ASSEMBLING LED : 2

Edge\_/ \_\_\_\_\_\_ Z.5

MOUNTING HOLE

To weld  $\varphi$ 3 LED on board with 90 degrees, and same height, but avoid pins broken.