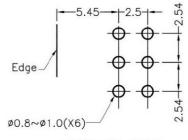

MATERIAL: NYLON 66(UL) FLAME CLASS: 94V-2 COLOR:BLACK UNIT:mm RECOMMEND ASSEMBLING LED SIZE : 3 NUMBER OF ASSEMBLING LED : 3

Edge 0.8~ø1.0(X6) 2.54

MOUNTING HOLE

To weld  $\varphi$ 3 LED on board with 90 degrees, and same height, but avoid pins broken.