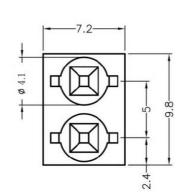

MOUNTING HOLE

To weld  $\varphi$ 3 LED on board with 90 degrees, and same height, but avoid pins broken.

FIX-LED-308

MATERIAL: NYLON 66(UL) FLAME CLASS: 94V-2 COLOR:BLACK UNIT:mm RECOMMEND ASSEMBLING LED SIZE : 3 NUMBER OF ASSEMBLING LED : 2 3.4 (X2)