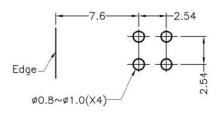

#### FIX-LED-316

MOUNTING HOLES

MATERIAL: NYLON 66(UL) FLAME CLASS: 94V-2 COLOR:BLACK UNIT:mm RECOMMEND ASSEMBLING LED SIZE : 3 NUMBER OF ASSEMBLING LED : 2

Edge\_/ \_\_\_\_\_\_ Z.5

MOUNTING HOLE

To weld  $\varphi$ 3 LED on board with 90 degrees, and same height, but avoid pins broken.