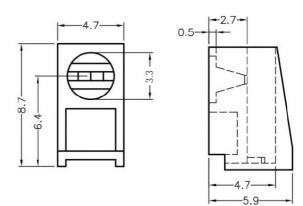

(UL) FLAME CLASS: 94V-2 COLOR:BLACK UNIT:mm RECOMMEND ASSEMBLING LED SIZE : 3 NUMBER OF ASSEMBLING LED : 2



MOUNTING HOLE

To weld  $\varphi$ 3 LED on board with 90 degrees, and same height, but avoid pins broken.



MATERIAL: NYLON 66(UL)

**RECOMMEND ASSEMBLING LED SIZE : 3** 

NUMBER OF ASSEMBLING LED: 2

FLAME CLASS: 94V-2 COLOR:BLACK

UNIT:mm

FIX-LED-306B







MOUNTING HOLE



MATERIAL: NYLON 66(UL) FLAME CLASS: 94V-2 COLOR:BLACK UNIT:mm RECOMMEND ASSEMBLING LED SIZE : 3 NUMBER OF ASSEMBLING LED : 2







MOUNTING HOLE

To weld  $\varphi$ 3 LED on board with 90 degrees, and same height, but avoid pins broken.

FIX-LED-308



MATERIAL: NYLON 66(UL) FLAME CLASS: 94V-2 COLOR:BLACK UNIT:mm RECOMMEND ASSEMBLING LED SIZE : 3 NUMBER OF ASSEMBLING LED : 2 3.4 (X2)





MOUNTING HOLE





MATERIAL: NYLON 66(UL) FLAME CLASS: 94V-2 COLOR:BLACK UNIT:mm RECOMMEND ASSEMBLING LED SIZE : 3 NUMBER OF ASSEMBLING LED : 1



MOUNTING HOLE

To weld  $\varphi$ 3 LED on board with 90 degrees, and same height, but avoid pins broken.

FIX-LED-313



MATERIAL: NYLON 66(UL) FLAME CLASS: 94V-2 COLOR:BLACK UNIT:mm RECOMMEND ASSEMBLING LED SIZE : 3 NUMBER OF ASSEMBLING LED : 1







MOUNTING HOLE



MOUNTING HOLES

To weld  $\varphi$ 3 LED on board with 90 degrees, and same height, but avoid pins broken.

#### FIX-LED-316



MOUNTING HOLES



MATERIAL: NYLON 66(UL) FLAME CLASS: 94V-2 COLOR:BLACK UNIT:mm RECOMMEND ASSEMBLING LED SIZE : 3 NUMBER OF ASSEMBLING LED : 2





Edge\_/ \_\_\_\_\_\_ Z.5

MOUNTING HOLE

To weld  $\varphi$ 3 LED on board with 90 degrees, and same height, but avoid pins