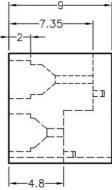

#### FIX-LED-316

MOUNTING HOLES

MATERIAL: NYLON 66(UL) FLAME CLASS: 94V-2 COLOR:BLACK UNIT:mm RECOMMEND ASSEMBLING LED SIZE : 3 NUMBER OF ASSEMBLING LED : 2

Edge\_/ \_\_\_\_\_\_ Z.5

MOUNTING HOLE

To weld  $\varphi$ 3 LED on board with 90 degrees, and same height, but avoid pins broken.