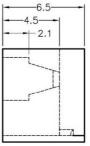

MOUNTING HOLE

To weld  $\varphi$ 3 LED on board with 90 degrees, and same height, but avoid pins broken.

FIX-LED-308

MATERIAL: NYLON 66(UL) FLAME CLASS: 94V-2 COLOR:BLACK UNIT:mm RECOMMEND ASSEMBLING LED SIZE : 3 NUMBER OF ASSEMBLING LED : 2 3.4 (X2)