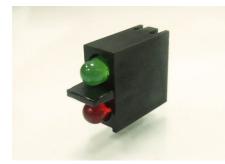

## FIX-LED-306

MATERIAL: NYLON 66(UL) FLAME CLASS: 94V-2 COLOR:BLACK UNIT:mm RECOMMEND ASSEMBLING LED SIZE : 3 NUMBER OF ASSEMBLING LED : 2

MOUNTING HOLE

## FIX-LED-306A

MATERIAL: NYLON 66(UL) FLAME CLASS: 94V-2 COLOR:BLACK UNIT:mm RECOMMEND ASSEMBLING LED SIZE : 3 NUMBER OF ASSEMBLING LED : 2

MOUNTING HOLE

To weld  $\varphi$ 3 LED on board with 90 degrees, and same height, but avoid pins broken.