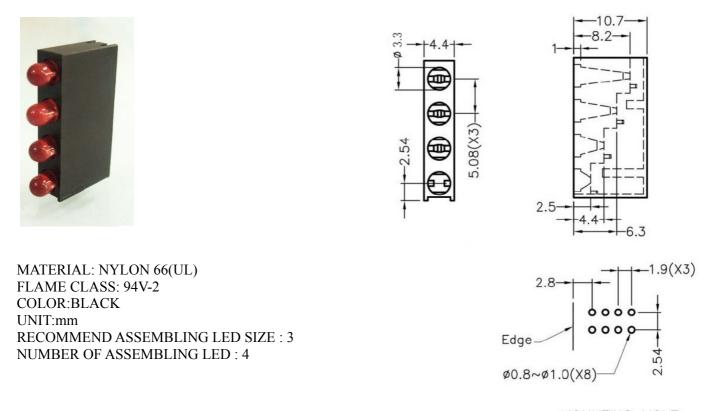

RIAL: NYLON 66(UL) FLAME CLASS: 94V-2 COLOR:BLACK UNIT:mm RECOMMEND ASSEMBLING LED SIZE : 3 NUMBER OF ASSEMBLING LED : 2





I

MOUNTING HOLE

To weld  $\varphi$ 3 LED on board with 90 degrees, and same height, but avoid pins broken.

FIX-LED-325



MATERIAL: NYLON 66(UL) FLAME CLASS: 94V-2 COLOR:BLACK UNIT:mm RECOMMEND ASSEMBLING LED SIZE : 3 NUMBER OF ASSEMBLING LED : 1









MATERIAL: NYLON 66(UL) FLAME CLASS: 94V-2 COLOR:BLACK UNIT:mm RECOMMEND ASSEMBLING LED SIZE : 3 NUMBER OF ASSEMBLING LED : 3

Edge 0.8~ø1.0(X6) 2.54

MOUNTING HOLE

To weld  $\varphi$ 3 LED on board with 90 degrees, and same height, but avoid pins broken.

FIX-LED-331



MATERIAL: NYLON 66(UL) FLAME CLASS: 94V-2 COLOR:BLACK UNIT:mm RECOMMEND ASSEMBLING LED SIZE : 3 NUMBER OF ASSEMBLING LED : 3



MOUNTING HOLE



MOUNTING HOLE

To weld  $\varphi$ 3 LED on board with 90 degrees, and same height, but avoid pins broken.



MATERIAL: NYLON 66(UL) FLAME CLASS: 94V-2 COLOR:BLACK UNIT:mm RECOMMEND ASSEMBLING LED SIZE : 3 NUMBER OF ASSEMBLING LED : 1

FIX-LED-319



MOUNTING HOLE







MATERIAL: NYLON 66(UL) FLAME CLASS: 94V-2 COLOR:BLACK UNIT:mm RECOMMEND ASSEMBLING LED SIZE : 3 NUMBER OF ASSEMBLING LED : 2



MOUNTING HOLE

To weld  $\varphi$ 3 3PIN LED on board with 90 degrees, and same height, but avoid pins broken.

FIX-LED-343



# **X-ON Electronics**

Largest Supplier of Electrical and Electronic Components

Click to view similar products for Control Switches category:

Click to view products by Fix & Fasten manufacturer:

Other Similar products are found below :

80887-99 80932-99 86855-00 8881