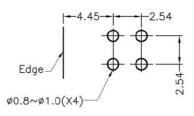

MATERIAL: NYLON 66(UL) FLAME CLASS: 94V-2 COLOR:BLACK UNIT:mm RECOMMEND ASSEMBLING LED SIZE : 3 NUMBER OF ASSEMBLING LED : 3

Edge 0.8~ø1.0(X6) 2.54

MOUNTING HOLE

To weld  $\varphi$ 3 LED on board with 90 degrees, and same height, but avoid pins broken.