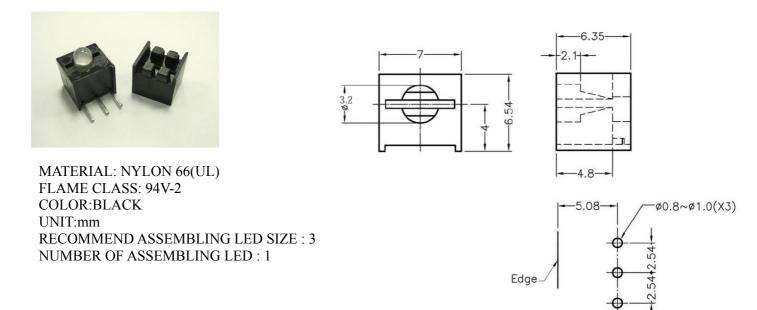

LED-301

MATERIAL: NYLON 66(UL) FLAME CLASS: 94V-2 COLOR:BLACK UNIT:mm RECOMMEND ASSEMBLING LED SIZE : 3 NUMBER OF ASSEMBLING LED : 1

MOUNTING HOLE

To weld  $\varphi$ 3 LED on board with 90 degrees, and same height, but avoid pins broken.