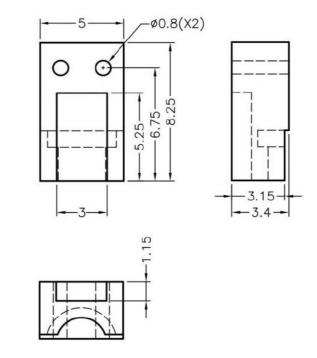

LED-301

MATERIAL: NYLON 66(UL) FLAME CLASS: 94V-2 COLOR:BLACK UNIT:mm RECOMMEND ASSEMBLING LED SIZE : 3 NUMBER OF ASSEMBLING LED : 1

MOUNTING HOLE

To weld  $\varphi$ 3 LED on board with 90 degrees, and same height, but avoid pins broken.

MOUNTING HOLE

To weld  $\varphi$ 3 LED on board with 90 degrees, and same height, but avoid pins broken.