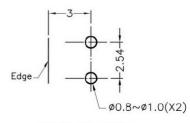

I

MOUNTING HOLE

To weld  $\varphi$ 3 LED on board with 90 degrees, and same height, but avoid pins broken.

FIX-LED-325

MATERIAL: NYLON 66(UL) FLAME CLASS: 94V-2 COLOR:BLACK UNIT:mm RECOMMEND ASSEMBLING LED SIZE : 3 NUMBER OF ASSEMBLING LED : 1