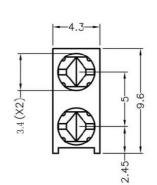

MOUNTING HOLE

To weld  $\varphi$ 3 LED on board with 90 degrees, and same height, but avoid pins broken.

FIX-LED-308

MATERIAL: NYLON 66(UL) FLAME CLASS: 94V-2 COLOR:BLACK UNIT:mm RECOMMEND ASSEMBLING LED SIZE : 3 NUMBER OF ASSEMBLING LED : 2 3.4 (X2)