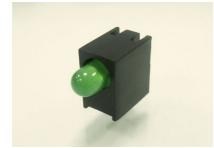

LED-301

MATERIAL: NYLON 66(UL) FLAME CLASS: 94V-2 COLOR:BLACK UNIT:mm RECOMMEND ASSEMBLING LED SIZE : 3 NUMBER OF ASSEMBLING LED : 1

MOUNTING HOLE

To weld  $\varphi$ 3 LED on board with 90 degrees, and same height, but avoid pins broken.