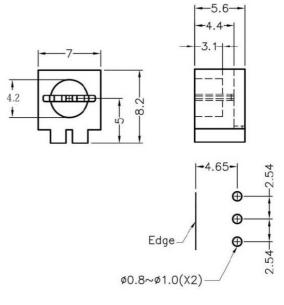

#### FIX-LED-316

MOUNTING HOLES

MATERIAL: NYLON 66(UL) FLAME CLASS: 94V-2 COLOR:BLACK UNIT:mm RECOMMEND ASSEMBLING LED SIZE : 3 NUMBER OF ASSEMBLING LED : 2

Edge\_/ \_\_\_\_\_\_ Z.5

MOUNTING HOLE

To weld  $\varphi$ 3 LED on board with 90 degrees, and same height, but avoid pins broken.