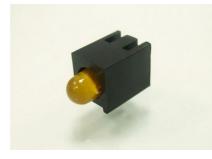

LED-301

MATERIAL: NYLON 66(UL) FLAME CLASS: 94V-2 COLOR:BLACK UNIT:mm RECOMMEND ASSEMBLING LED SIZE : 3 NUMBER OF ASSEMBLING LED : 1

MOUNTING HOLE

To weld  $\varphi$ 3 LED on board with 90 degrees, and same height, but avoid pins broken.