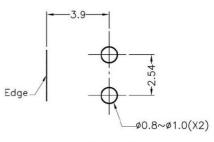

#### FIX-LED-316

MOUNTING HOLES

MATERIAL: NYLON 66(UL) FLAME CLASS: 94V-2 COLOR:BLACK UNIT:mm RECOMMEND ASSEMBLING LED SIZE : 3 NUMBER OF ASSEMBLING LED : 2

Edge\_/ \_\_\_\_\_\_ Z.5

MOUNTING HOLE

To weld  $\varphi$ 3 LED on board with 90 degrees, and same height, but avoid pins broken.