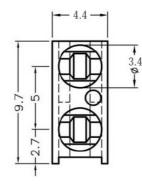

MOUNTING HOLE

To weld  $\varphi$ 3 LED on board with 90 degrees, and same height, but avoid pins broken.

FIX-LED-308

MATERIAL: NYLON 66(UL) FLAME CLASS: 94V-2 COLOR:BLACK UNIT:mm RECOMMEND ASSEMBLING LED SIZE : 3 NUMBER OF ASSEMBLING LED : 2 3.4 (X2)