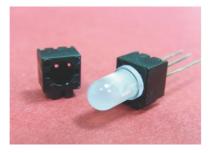

LED-301

MATERIAL: NYLON 66(UL) FLAME CLASS: 94V-2 COLOR:BLACK UNIT:mm RECOMMEND ASSEMBLING LED SIZE : 3 NUMBER OF ASSEMBLING LED : 1

MOUNTING HOLE

To weld  $\varphi$ 3 LED on board with 90 degrees, and same height, but avoid pins broken.

MOUNTING HOLE

To weld  $\varphi$ 3 LED on board with 90 degrees, and same height, but avoid pins broken.