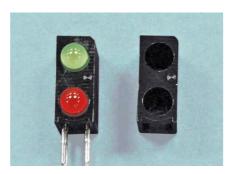

## FIX-LED-306

MATERIAL: NYLON 66(UL) FLAME CLASS: 94V-2 COLOR:BLACK UNIT:mm RECOMMEND ASSEMBLING LED SIZE : 3 NUMBER OF ASSEMBLING LED : 2

MOUNTING HOLE

## FIX-LED-306A

MATERIAL: NYLON 66(UL) FLAME CLASS: 94V-2 COLOR:BLACK UNIT:mm RECOMMEND ASSEMBLING LED SIZE : 3 NUMBER OF ASSEMBLING LED : 2

MOUNTING HOLE

To weld  $\varphi$ 3 LED on board with 90 degrees, and same height, but avoid pins broken.