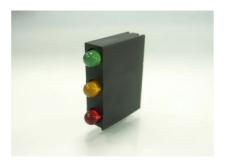

MATERIAL: NYLON 66(UL) FLAME CLASS: 94V-2 COLOR:BLACK UNIT:mm RECOMMEND ASSEMBLING LED SIZE : 3 NUMBER OF ASSEMBLING LED : 3

Edge 0.8~ø1.0(X6) 2.54

MOUNTING HOLE

To weld  $\varphi$ 3 LED on board with 90 degrees, and same height, but avoid pins broken.