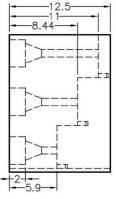

MATERIAL: NYLON 66(UL) FLAME CLASS: 94V-2 COLOR:BLACK UNIT:mm RECOMMEND ASSEMBLING LED SIZE : 3 NUMBER OF ASSEMBLING LED : 3

Edge 0.8~ø1.0(X6) 2.54

MOUNTING HOLE

To weld  $\varphi$ 3 LED on board with 90 degrees, and same height, but avoid pins broken.