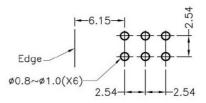

#### FIX-LED-316

MOUNTING HOLES

MATERIAL: NYLON 66(UL) FLAME CLASS: 94V-2 COLOR:BLACK UNIT:mm RECOMMEND ASSEMBLING LED SIZE : 3 NUMBER OF ASSEMBLING LED : 2

Edge\_/ \_\_\_\_\_\_ Z.5

MOUNTING HOLE

To weld  $\varphi$ 3 LED on board with 90 degrees, and same height, but avoid pins broken.