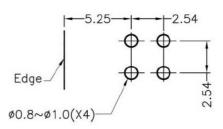

MATERIAL: NYLON 66(UL) FLAME CLASS: 94V-2 COLOR:BLACK UNIT:mm RECOMMEND ASSEMBLING LED SIZE : 3 NUMBER OF ASSEMBLING LED : 3

Edge 0.8~ø1.0(X6) 2.54

MOUNTING HOLE

To weld  $\varphi$ 3 LED on board with 90 degrees, and same height, but avoid pins broken.