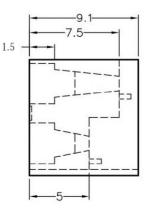

#### FIX-LED-316

MOUNTING HOLES

MATERIAL: NYLON 66(UL) FLAME CLASS: 94V-2 COLOR:BLACK UNIT:mm RECOMMEND ASSEMBLING LED SIZE : 3 NUMBER OF ASSEMBLING LED : 2

Edge\_/ \_\_\_\_\_\_ Z.5

MOUNTING HOLE

To weld  $\varphi$ 3 LED on board with 90 degrees, and same height, but avoid pins broken.