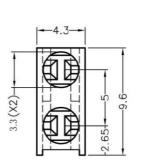

phi$ 3 LED on board with 90 degrees, and same height, but avoid pins broken.

## FIX-LED-306



MATERIAL: NYLON 66(UL) FLAME CLASS: 94V-2 COLOR:BLACK UNIT:mm RECOMMEND ASSEMBLING LED SIZE : 3 NUMBER OF ASSEMBLING LED : 2







MOUNTING HOLE

## FIX-LED-306A







MATERIAL: NYLON 66(UL) FLAME CLASS: 94V-2 COLOR:BLACK UNIT:mm RECOMMEND ASSEMBLING LED SIZE : 3 NUMBER OF ASSEMBLING LED : 2



MOUNTING HOLE

To weld  $\varphi$ 3 LED on board with 90 degrees, and same height, but avoid pins broken.



MATERIAL: NYLON 66(UL)

**RECOMMEND ASSEMBLING LED SIZE : 3** 

NUMBER OF ASSEMBLING LED: 2

FLAME CLASS: 94V-2 COLOR:BLACK

UNIT:mm

FIX-LED-306B







MOUNTING HOLE



MATERIAL: NYLON 66(UL) FLAME CLASS: 94V-2 COLOR:BLACK UNIT:mm RECOMMEND ASSEMBLING LED SIZE : 3 NUMBER OF ASSEMBLING LED : 2







MOUNTING HOLE

To weld  $\varphi$ 3 LED on board with 90 degrees, and same height, but avoid pins broken.

FIX-LED-308



MATERIAL: NYLON 66(UL) FLAME CLASS: 94V-2 COLOR:BLACK UNIT:mm RECOMMEND ASSEMBLING LED SIZE : 3 NUMBER OF ASSEMBLING LED : 2 3.4 (X2)





MOUNTING HOLE





MATERIAL: NYLON 66(UL) FLAME CLASS: 94V-2 COLOR:BLACK UNIT:mm RECOMMEND ASSEMBLING LED SIZE : 3 NUMBER OF ASSEMBLING LED : 1



MOUNTING HOLE

To weld  $\varphi$ 3 LED on board with 90 degrees, and same height, but avoid pins broken.

FIX-LED-313



MATERIAL: NYLON 66(UL) FLAME CLASS: 94V-2 COLOR:BLACK UNIT:mm RECOMMEND ASSEMBLING LED SIZE : 3 NUMBER OF ASSEMBLING LED : 1







MOUNTING HOLE



MOUNTING HOLES

To weld  $\varphi$ 3 LED on board with 90 degrees, and same height, but avoid pins broken.

#### FI