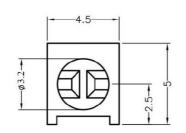

FIX-LED-301A

MATERIAL: NYLON 66(UL) FLAME CLASS: 94V-2 COLOR:BLACK UNIT:mm RECOMMEND ASSEMBLING LED SIZE : 3 NUMBER OF ASSEMBLING LED : 1

MATERIAL: NYLON 66(UL) FLAME CLASS: 94V-2 COLOR:BLACK UNIT:mm RECOMMEND ASSEMBLING LED SIZE : 3 NUMBER OF ASSEMBLING LED : 2

MOUNTING HOLE

To weld  $\varphi$ 3 LED on board with 90 degrees, and same height, but avoid pins broken.