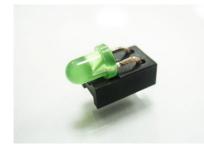

LED-301

MATERIAL: NYLON 66(UL) FLAME CLASS: 94V-2 COLOR:BLACK UNIT:mm RECOMMEND ASSEMBLING LED SIZE : 3 NUMBER OF ASSEMBLING LED : 1

MOUNTING HOLE

To weld  $\varphi$ 3 LED on board with 90 degrees, and same height, but avoid pins broken.

MOUNTING HOLE

To weld  $\varphi$ 3 LED on board with 90 degrees, and same height, but avoid pins broken.