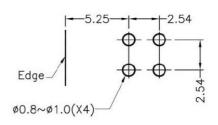

MATERIAL: NYLON 66(UL) FLAME CLASS: 94V-2 COLOR:BLACK UNIT:mm RECOMMEND ASSEMBLING LED SIZE : 3 NUMBER OF ASSEMBLING LED : 3

Edge 0.8~ø1.0(X6) 2.54

MOUNTING HOLE

To weld  $\varphi$ 3 LED on board with 90 degrees, and same height, but avoid pins broken.