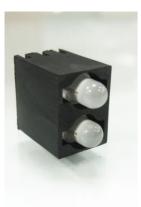

## FIX-LED-306

MATERIAL: NYLON 66(UL) FLAME CLASS: 94V-2 COLOR:BLACK UNIT:mm RECOMMEND ASSEMBLING LED SIZE : 3 NUMBER OF ASSEMBLING LED : 2

MOUNTING HOLE

## FIX-LED-306A

MATERIAL: NYLON 66(UL) FLAME CLASS: 94V-2 COLOR:BLACK UNIT:mm RECOMMEND ASSEMBLING LED SIZE : 3 NUMBER OF ASSEMBLING LED : 2

MOUNTING HOLE

To weld  $\varphi$ 3 LED on board with 90 degrees, and same height, but avoid pins broken.