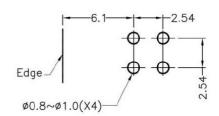

#### FIX-LED-316

MOUNTING HOLES

MATERIAL: NYLON 66(UL) FLAME CLASS: 94V-2 COLOR:BLACK UNIT:mm RECOMMEND ASSEMBLING LED SIZE : 3 NUMBER OF ASSEMBLING LED : 2

Edge\_/ \_\_\_\_\_\_ Z.5

MOUNTING HOLE

To weld  $\varphi$ 3 LED on board with 90 degrees, and same height, but avoid pins broken.