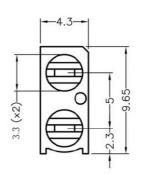

## FIX-LED-306

MATERIAL: NYLON 66(UL) FLAME CLASS: 94V-2 COLOR:BLACK UNIT:mm RECOMMEND ASSEMBLING LED SIZE : 3 NUMBER OF ASSEMBLING LED : 2

MOUNTING HOLE

## FIX-LED-306A

MATERIAL: NYLON 66(UL) FLAME CLASS: 94V-2 COLOR:BLACK UNIT:mm RECOMMEND ASSEMBLING LED SIZE : 3 NUMBER OF ASSEMBLING LED : 2

MOUNTING HOLE

To weld  $\varphi$ 3 LED on board with 90 degrees, and same height, but avoid pins broken.