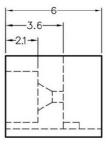

## FIX-LED-306

MATERIAL: NYLON 66(UL) FLAME CLASS: 94V-2 COLOR:BLACK UNIT:mm RECOMMEND ASSEMBLING LED SIZE : 3 NUMBER OF ASSEMBLING LED : 2

MOUNTING HOLE

## FIX-LED-306A

MATERIAL: NYLON 66(UL) FLAME CLASS: 94V-2 COLOR:BLACK UNIT:mm RECOMMEND ASSEMBLING LED SIZE : 3 NUMBER OF ASSEMBLING LED : 2

MOUNTING HOLE

To weld  $\varphi$ 3 LED on board with 90 degrees, and same height, but avoid pins broken.