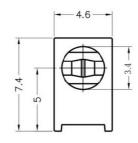

## FIX-LED-306

MATERIAL: NYLON 66(UL) FLAME CLASS: 94V-2 COLOR:BLACK UNIT:mm RECOMMEND ASSEMBLING LED SIZE : 3 NUMBER OF ASSEMBLING LED : 2

MOUNTING HOLE

## FIX-LED-306A

MATERIAL: NYLON 66(UL) FLAME CLASS: 94V-2 COLOR:BLACK UNIT:mm RECOMMEND ASSEMBLING LED SIZE : 3 NUMBER OF ASSEMBLING LED : 2

MOUNTING HOLE

To weld  $\varphi$ 3 LED on board with 90 degrees, and same height, but avoid pins broken.