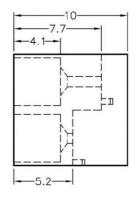

#### FIX-LED-316

MOUNTING HOLES

MATERIAL: NYLON 66(UL) FLAME CLASS: 94V-2 COLOR:BLACK UNIT:mm RECOMMEND ASSEMBLING LED SIZE : 3 NUMBER OF ASSEMBLING LED : 2

Edge\_/ \_\_\_\_\_\_ Z.5

MOUNTING HOLE

To weld  $\varphi$ 3 LED on board with 90 degrees, and same height, but avoid pins broken.