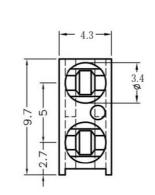

MATERIAL: NYLON 66(UL) FLAME CLASS: 94V-2 COLOR:BLACK UNIT:mm RECOMMEND ASSEMBLING LED SIZE : 3 NUMBER OF ASSEMBLING LED : 1

FIX-LED-319

MOUNTING HOLE

MATERIAL: NYLON 66(UL) FLAME CLASS: 94V-2 COLOR:BLACK UNIT:mm RECOMMEND ASSEMBLING LED SIZE : 3 NUMBER OF ASSEMBLING LED : 2