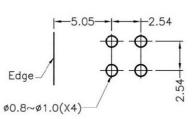

MATERIAL: NYLON 66(UL) FLAME CLASS: 94V-2 COLOR:BLACK UNIT:mm RECOMMEND ASSEMBLING LED SIZE : 3 NUMBER OF ASSEMBLING LED : 3

Edge 0.8~ø1.0(X6) 2.54

MOUNTING HOLE

To weld  $\varphi$ 3 LED on board with 90 degrees, and same height, but avoid pins broken.