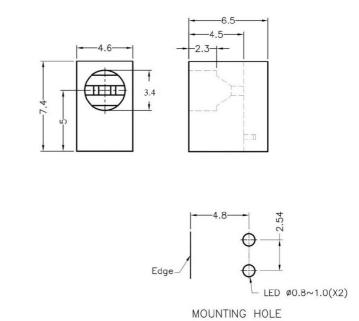

LED-301

MATERIAL: NYLON 66(UL) FLAME CLASS: 94V-2 COLOR:BLACK UNIT:mm RECOMMEND ASSEMBLING LED SIZE : 3 NUMBER OF ASSEMBLING LED : 1

MOUNTING HOLE

To weld  $\varphi$ 3 LED on board with 90 degrees, and same height, but avoid pins broken.

MOUNTING HOLE

To weld  $\varphi$ 3 LED on board with 90 degrees, and same height, but avoid pins broken.