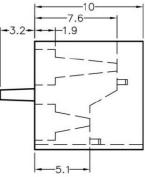

LED-301

MATERIAL: NYLON 66(UL) FLAME CLASS: 94V-2 COLOR:BLACK UNIT:mm RECOMMEND ASSEMBLING LED SIZE : 3 NUMBER OF ASSEMBLING LED : 1

MOUNTING HOLE

To weld  $\varphi$ 3 LED on board with 90 degrees, and same height, but avoid pins broken.

MOUNTING HOLE

To weld  $\varphi$ 3 LED on board with 90 degrees, and same height, but avoid pins broken.