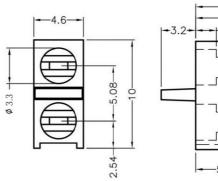

MATERIAL: NYLON 66(UL)

**RECOMMEND ASSEMBLING LED SIZE : 3** 

NUMBER OF ASSEMBLING LED: 2

FLAME CLASS: 94V-2 COLOR:BLACK

UNIT:mm

FIX-LED-306B

MOUNTING HOLE

MATERIAL: NYLON 66(UL) FLAME CLASS: 94V-2 COLOR:BLACK UNIT:mm RECOMMEND ASSEMBLING LED SIZE : 3 NUMBER OF ASSEMBLING LED : 2

MOUNTING HOLE

To weld  $\varphi$ 3 LED on board with 90 degrees, and same height, but avoid pins broken.

FIX-LED-308

MATERIAL: NYLON 66(UL) FLAME CLASS: 94V-2 COLOR:BLACK UNIT:mm RECOMMEND ASSEMBLING LED SIZE : 3 NUMBER OF ASSEMBLING LED : 2 3.4 (X2)