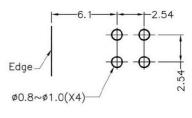

#### FIX-LED-323

MATERIAL: NYLON 66(UL) FLAME CLASS: 94V-2 COLOR:BLACK UNIT:mm RECOMMEND ASSEMBLING LED SIZE : 3 NUMBER OF ASSEMBLING LED : 2

MOUNTING HOLE

MATERIAL: NYLON 66(UL) FLAME CLASS: 94V-2 COLOR:BLACK UNIT:mm RECOMMEND ASSEMBLING LED SIZE : 3 NUMBER OF ASSEMBLING LED : 2