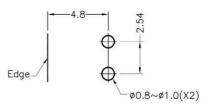

#### FIX-LED-316

MOUNTING HOLES

MATERIAL: NYLON 66(UL) FLAME CLASS: 94V-2 COLOR:BLACK UNIT:mm RECOMMEND ASSEMBLING LED SIZE : 3 NUMBER OF ASSEMBLING LED : 2

Edge\_/ \_\_\_\_\_\_ Z.5

MOUNTING HOLE

To weld  $\varphi$ 3 LED on board with 90 degrees, and same height, but avoid pins broken.