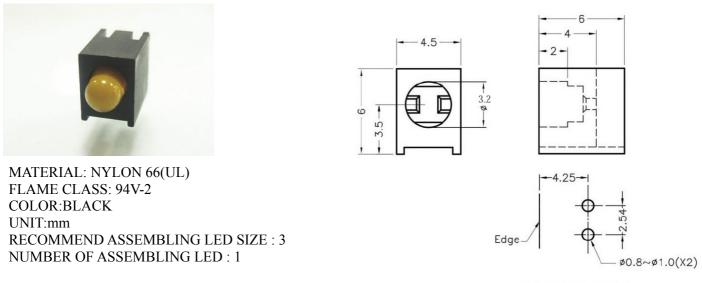

FIX-LED-301A

MATERIAL: NYLON 66(UL) FLAME CLASS: 94V-2 COLOR:BLACK UNIT:mm RECOMMEND ASSEMBLING LED SIZE : 3 NUMBER OF ASSEMBLING LED : 1

MATERIAL: NYLON 66(UL) FLAME CLASS: 94V-2 COLOR:BLACK UNIT:mm RECOMMEND ASSEMBLING LED SIZE : 3 NUMBER OF ASSEMBLING LED : 2

MOUNTING HOLE

To weld  $\varphi$ 3 LED on board with 90 degrees, and same height, but avoid pins broken.