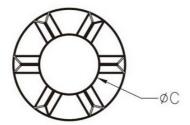

MATERIAL:TPE COLOUR:BLACK UNIT:mm

TGM-17

| PART NO | Α | В   | С   | D   | E |
|---------|---|-----|-----|-----|---|
| TGM-17  | 5 | 4,3 | 2,7 | 1,5 | 4 |