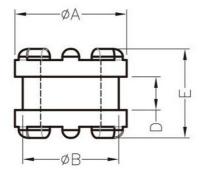

MATERIAL:TPE COLOUR:BLACK UNIT:mm

TGM-17

| PART NO | Α | В   | С   | D   | E |
|---------|---|-----|-----|-----|---|
| TGM-17  | 5 | 4,3 | 2,7 | 1,5 | 4 |