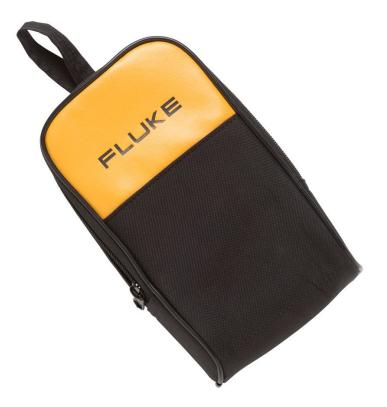

# Fluke C25 Large Soft Case for DMMs

## **Key features**

- Zippered carrying case with padding and inside pocket
- Dimensions 218 x 128 x 64 mm (8.6 x 5 x 2.52 in)
- Convenient belt loop for hands-free carrying

## Product overview: Fluke C25 Large Soft Case for DMMs

Protect your Fluke meters with our most popular zippered carrying case sold to date. This durable case is made with a highquality polyester exterior and features padding on the interior pocket.

If you're looking for a Fluke case for meters like your 117, 115 or for your 87V, the C25 is designed for those multimeters. It is recommended to be used with most mid-sized multimeters, process and temperature meters. Some meters this Fluke case is compatible with: