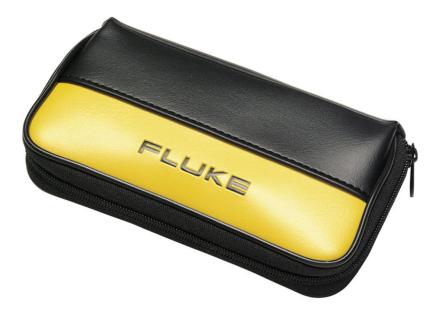

# Fluke C75 Accessory Case

### **Key features**

- Zippered vinyl carrying case for small accessories
- Ideal for test leads, probes and alligator clips
- Two inner pockets for storage

### **Product overview: Fluke C75 Accessory Case**

Having the right accessories on-hand is important to make measurements quickly and safely. The C75 Accessory Case is a zippered carrying case designed to keep all the small accessories together in one easy-to-find place. No more digging around your tool bag to find a set of alligator clips or that one test lead cap that fell off. The interior of the bag has two pockets inside so the right accessory will always be at hand.