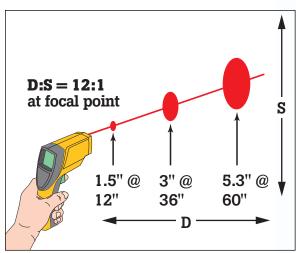

#### **Optical resolution**

The single dot laser sighting system guides measurements to the right target and indicates the approximate center of the measurement area.

D:S (distance to spot using 90 % encircled energy at focal point.)

Use the Fluke 63 within six feet of the intended target. At greater distances, the measured area will be larger (approximately the distance divided by 12). The Fluke 63 offset single-point laser indicates the approximate center of the measurement area.