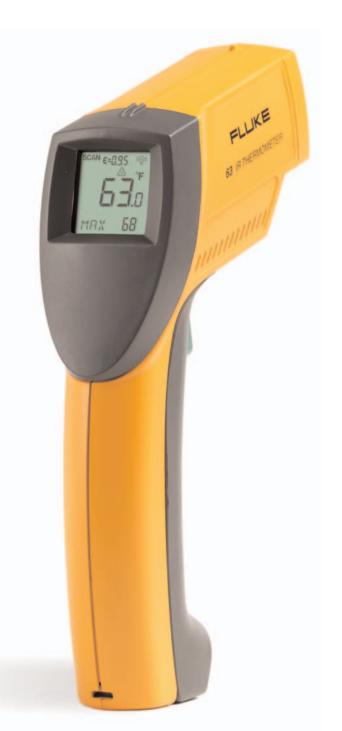

# The Fluke 63 Infrared Thermometer

### The professional's diagnostic tool

The Fluke 63 non-contact thermometer is the ideal professional diagnostic tool for quick and accurate temperature measurements. This handheld portable tool enables professionals to research heating and ventilation problems, monitor the status of electrical motors and electrical panels and diagnose car malfunctions with ease.

The Fluke 63 thermometer makes troubleshooting quick and easy. The single dot laser sighting system guides measurements to the right target and in less than a second, the large temperature display provides current and MAX surface temperatures. The locking trigger and tripod mount capability allow for continuous temperature monitoring.