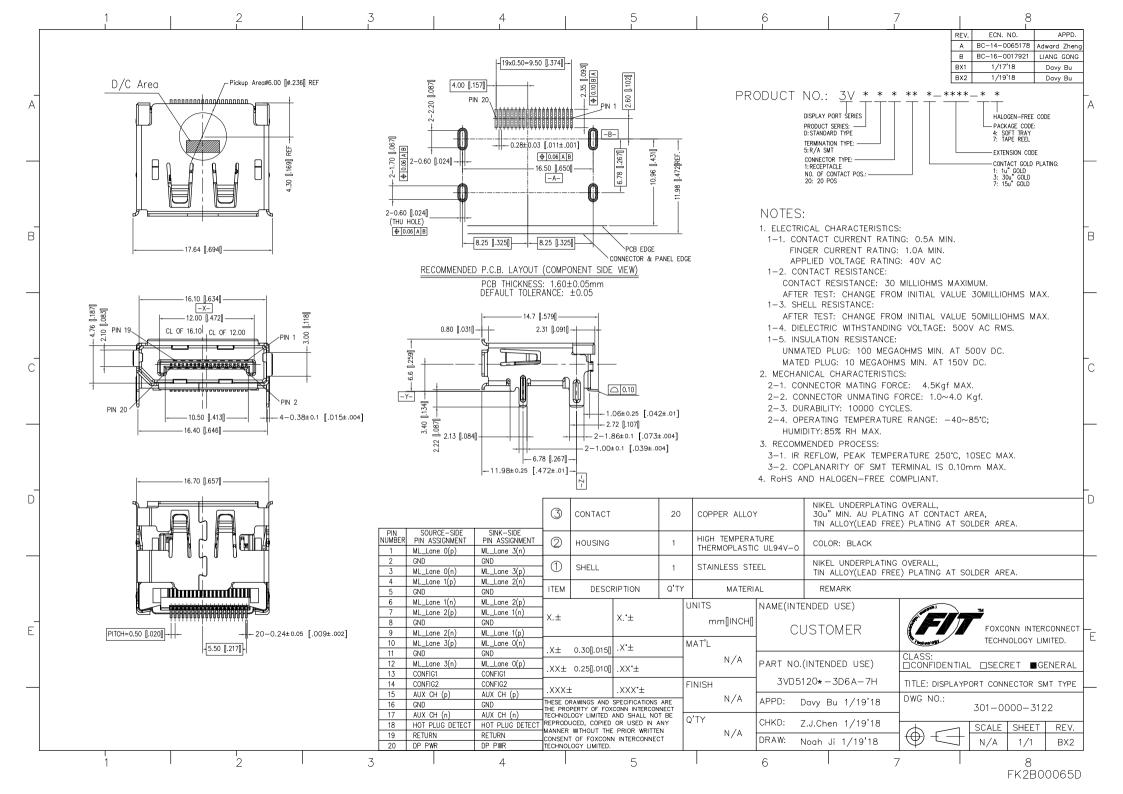

## **X-ON Electronics**

Largest Supplier of Electrical and Electronic Components

Click to view similar products for HDMI, Displayport & DVI Connectors category:

Click to view products by Foxconn manufacturer:

Other Similar products are found below:

30-1231 30-528 30-504 30-519 33DVIR-24S1B 47648-2000 2002-400 TC142X 769-103/021-000 1932649-1 CP30200GM3 67881

HBLBH HBLBI HAFBG HAFBH HAGBF HAGBG HAGBJ HBLBJ AABIE AABIF AABIG AABIH AABIJ AABIK AACBE

AACBF AACBG ABIBF ABIBG ABIBH AACBH AACBI AACBJ AACBK AACBL AAIBD AAIBF AAIBI AANBJ AAQBH

AAQBI AARBG AARBH AARBI AAXBD ABAAF ABBBF AIDB0