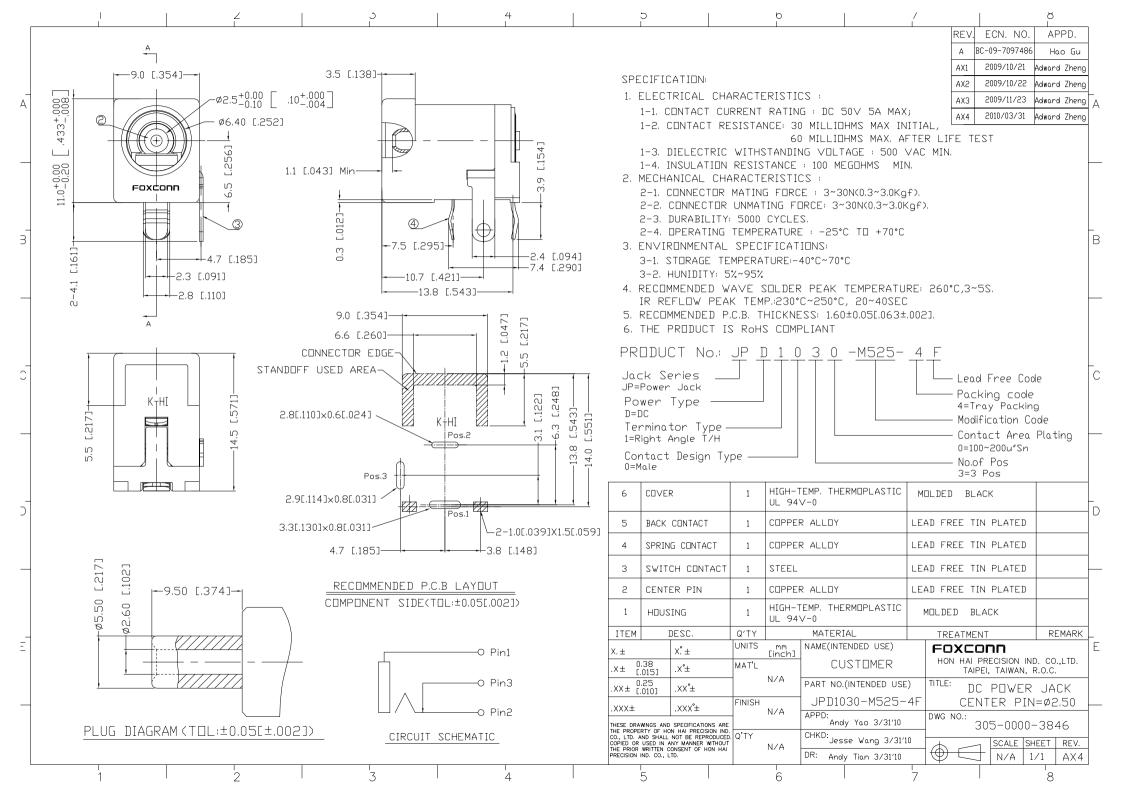

## **X-ON Electronics**

Largest Supplier of Electrical and Electronic Components

Click to view similar products for DC Power Connectors category:

Click to view products by Foxconn manufacturer:

Other Similar products are found below :

 KLDX-SMT-0202-BPTR
 171-0722-E
 K596
 KLD-0201-BC
 4C6831AX
 10073976-112LF
 LCB60PW-M
 LCB30PW-M
 LCB60PB-M

 LCC30PB-M
 LCB50PW-M
 LCB50-M
 LCB60-F
 LCC30-M
 LCB40PW-M
 LCC30PW-M
 LCB50-F
 LCB30-F
 LCC40-M

 LCC40PB-M
 LCB40PB-M
 LCC40-F
 LCB60-M
 LCC40PW-M
 LCB50PB-M
 DC-031A-130
 DC-031A-100
 DC-003A-130

 DC-045-130
 DC-192-130
 DC-033-130
 DC-011-100
 DC-002F-130
 DC-02-130
 DB-14-2F
 DC-183B
 DC-060-04A
 DC-099-200
 DC-015 

 250-A
 DC-016-200-A
 DC-005A-200
 DC-044A-200
 DC-022A-200
 DC-038-150
 DC-012A-250
 DC-012A-200