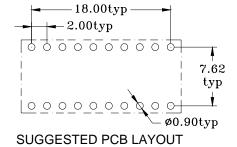

## 3. DIMENSIONS & MARKING

| PART NO: LH20208DF | Drawn by | Checked by | Approved by | TITLE: 10/100 BASE-T |
|--------------------|----------|------------|-------------|----------------------|
|                    |          |            |             | PART NO: LH20208DF   |