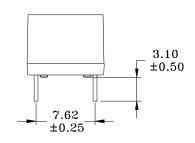

## 3. DIMENSIONS & MARKING

| PART NO: LH20208DF | Drawn by | Checked by | Approved by | TITLE: 10/100 BASE-T |
|--------------------|----------|------------|-------------|----------------------|
|                    |          |            |             | PART NO: LH20208DF   |