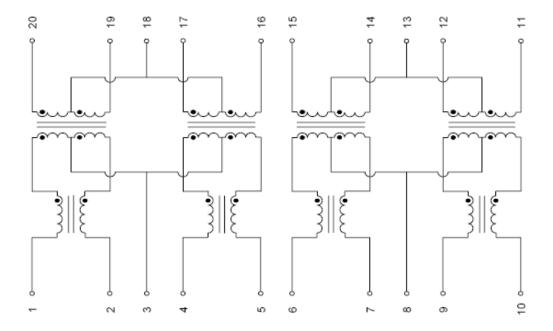

## 2. SCHEMATICS

## 1. ELECTRICAL SPECIFICATIONS @25°C

1.1 OCL: 350 uH Min @ 100 KHz, 0.1V with 8mA DC Bias

1.2 Leakage Inductance: 0.5uH Max @ 100KHz, 0.2V

1.3 DCR: 1.4Ω Max

1.4 Turns Ratio: 1CT:1CT

1.5 Polarity: 1-20, 4-17, 6-15, 9-12, In-Phase

1.6 Insertion Loss: -1.0 dB Max. @ 0.3-100 MHz

1.7 Return Loss: -18 dB Min. @ 1-30 MHz

-14 dB Min. @ 30-60 MHz

-12 dB Min.@ 60-80 MHz

1.8 Cross Talk: -30 dB Min@ 1-100 MHz

1.9 Common Mode Rejection : -30 dB Min@ 1-100 MHz

1.10 Isolation HI-POT: 1500Vrms 2mA 60Second

1.11 Operating temperature  $0^{\circ}$ C to  $+70^{\circ}$ C

1.12 Storage temperature -40  $^{\circ}$ C to +85  $^{\circ}$ C

| Drawn by                                                                                                                                                                                                                                                                                                                                                                                                                                                                                                                                                                                                                                                                                                                                                                                                                                                                                                                                                                                                                                                                                                                                                                                                                                                                                                                                                                                                                                                                                                                                                                                                                                                                                                                                                                                                                                                                                                                                                                                                                                                                                                                       | Checked by | Approved by | TITLE: 10/100 BASE-T |
|--------------------------------------------------------------------------------------------------------------------------------------------------------------------------------------------------------------------------------------------------------------------------------------------------------------------------------------------------------------------------------------------------------------------------------------------------------------------------------------------------------------------------------------------------------------------------------------------------------------------------------------------------------------------------------------------------------------------------------------------------------------------------------------------------------------------------------------------------------------------------------------------------------------------------------------------------------------------------------------------------------------------------------------------------------------------------------------------------------------------------------------------------------------------------------------------------------------------------------------------------------------------------------------------------------------------------------------------------------------------------------------------------------------------------------------------------------------------------------------------------------------------------------------------------------------------------------------------------------------------------------------------------------------------------------------------------------------------------------------------------------------------------------------------------------------------------------------------------------------------------------------------------------------------------------------------------------------------------------------------------------------------------------------------------------------------------------------------------------------------------------|------------|-------------|----------------------|
|                                                                                                                                                                                                                                                                                                                                                                                                                                                                                                                                                                                                                                                                                                                                                                                                                                                                                                                                                                                                                                                                                                                                                                                                                                                                                                                                                                                                                                                                                                                                                                                                                                                                                                                                                                                                                                                                                                                                                                                                                                                                                                                                |            |             | PART NO: LH20208DF   |
| Microsophic and the Control of the C |            |             |                      |