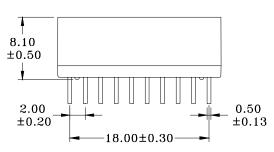

## 3. DIMENSIONS & MARKING

| PART NO: LH20208DF | Drawn by | Checked by | Approved by | TITLE: 10/100 BASE-T |
|--------------------|----------|------------|-------------|----------------------|
|                    |          |            |             | PART NO: LH20208DF   |