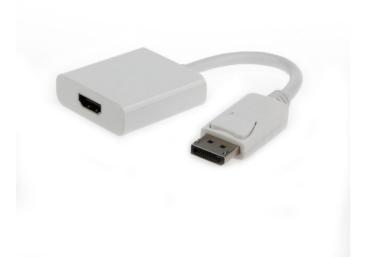

# DisplayPort to HDMI adapter cable, white

A-DPM-HDMIF-002-W

#### **Features**

- Male DisplayPort to female HDMI adapter cable
- Enables connection of an HDMI display to a DisplayPort video
- 2 channel stereo audio support