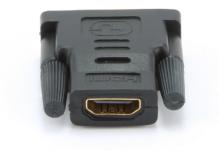

## HDMI to DVI adapter, HDMI-female A-HDMI-DVI-2

- Easily convert HDMI into DVI

- Gold plated contacts for a perfect connection

### Specifications

HDMI: 19 pin receptacle

- HDMI (A female) to DVI (male) adapter
  DVI connector with practical mounting screws
- Gold plated contacts