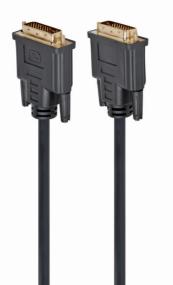

# DVI video cable dual link 6ft cable, black

CC-DVI2-BK-6

**Specifications** 

Moulded Long screws Bulk packing

**Features** 

### Packaging

Q'ty in crtn, pcs Crtn volume, CUM Crtn weight, kgs Individual package size LxWxH: Carton size LxWxH: Country of origin Barcode Customs code

- DVI-D -> DVI-D Dual link 6ft cable

60 0.058 17.3 155x140x30 mm 465x355x350 mm CN 8716309081542 8544429090