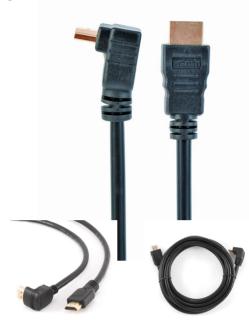

# High speed HDMI cable with Ethernet, 90 degrees upwards angled connector, 3 m

CC-HDMI490-10

- High Speed HDMI
- Supports 4K UHD resolution
- Ethernet channel

#### **Features**

- High Speed HDMI cable with Ethernet
- Supports 4K UHD resolutions at 60 Hz
- Gold plated connectors for perfect image quality
- Compatible with all devices that support HDMI
- One HDMI connector is 90 degrees angled upwards