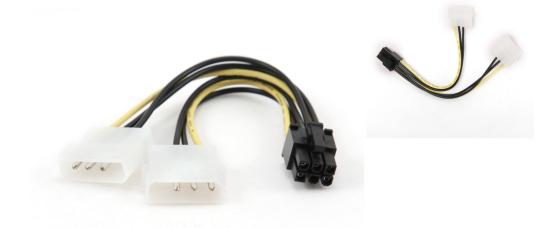

Internal power adapter cable for PCI express, 6 pin to Molex x 2 pcs

## **Features**

- Internal power adapter for PCI express video cards
- Adapter cable with 1 x 5.25" Power female to 1 x 5.25" Power male and 6 Pin PCI express connector for video cards