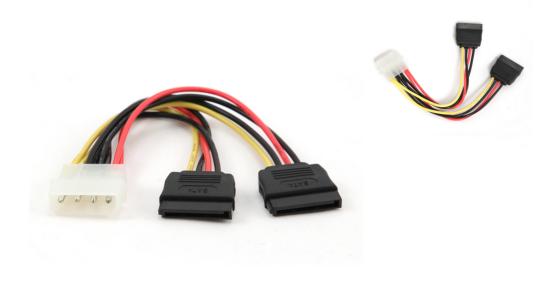

# 2\*Serial ATA 30 cm power cable

CC-SATA-PSY-0.3M

#### Features

- 2 Serial ATA power supply flat cable

- 30 cm long

- 1 x 5 1/4" to 2 x SATA connectors