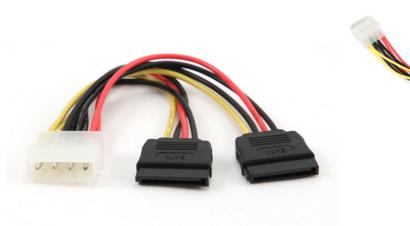

# 2\*Serial ATA 15 cm power cable

CC-SATA-PSY

### **Features**

- 2 Serial ATA power supply flat cable
- 15 cm long
- 1 x 5 1/4" to 2 x SATA connectors
- Bulk packing