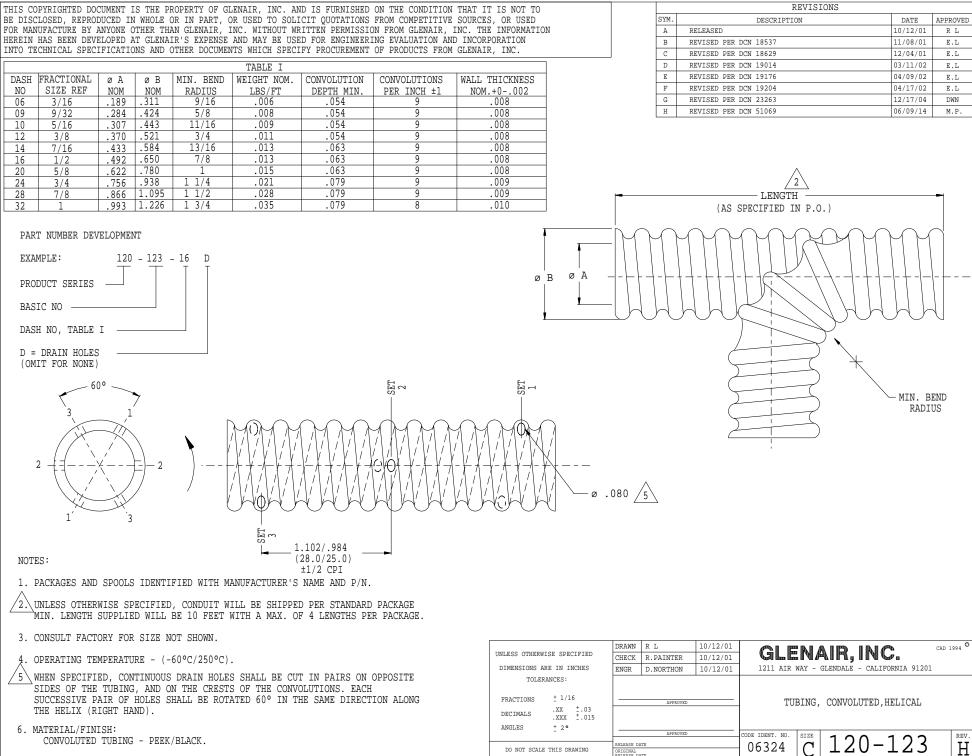

## S:\part\s1\12\120-123.prt

## 120 - 123

FLEASE DATE

NON REPARABLE COMMERCIAL TTEM

12

B/F 01-5227 P/C

SCALE N/A

WEIGHT

N/A

SHEET 1 OF 1