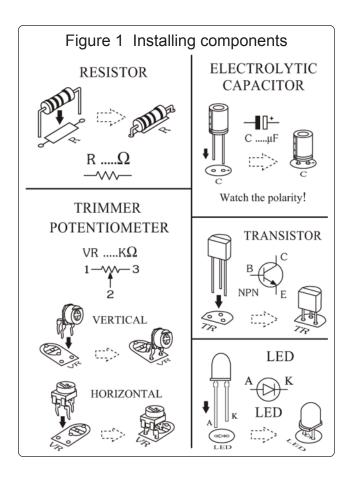

#### **Circuit Assembly**

Please refer to Figures 1, 2, and 3 for aid in component placement. It is recommended to start with lower components i.e. diodes, resisters, electrolyte capacitors, and transistors. Be careful to check polarity with Figure 3 before soldering. If a problem is detected it is best too use a desoldering pump or desoldering braids to remove component. This will minimize potential damage to the printed circuit board.