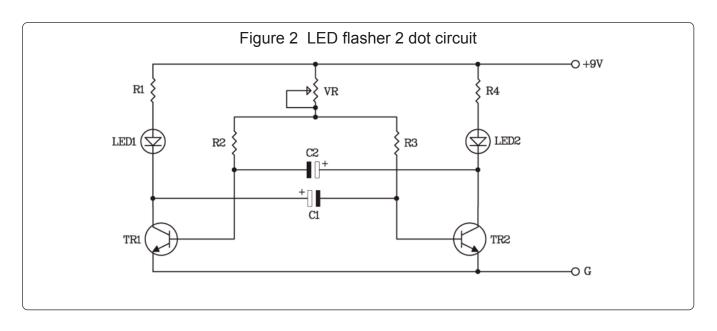

### **Operating Principles**

This is a two LED circuit that works alternatively through transistor 1 and transistor 2 in the form of a multi-vibrator frequency circuit. When TR1 is powered, LED1 will light and LED2 is off. When TR2 is powered, LED2 will light and LED1 is off. Blinking speed is controlled by potentiometer VR1.

#### **Circuit Assembly**

Please refer to Figures 1, 2, and 3 for aid in component placement. It is recommended to start with lower components i.e. diodes, resisters, electrolyte capacitors, and transistors. Be careful to check polarity with Figure 3 before soldering. If a problem is detected it is best too use a desoldering pump or desoldering braids to remove component. This will minimize potential damage to the printed circuit board.

#### **Accessories**

Use GSB-17 (sold separately) to house the PCB and batteries.

Toll Free: 800-572-1028

Resistors

R1, R4 470  $\Omega$  yellow – violet – brown – gold R2, R3 3 k $\Omega$  orange – orange – red – gold

Potentiometer

VR1 10 kΩ or 103

Electrolytic Capacitors C1, C2 33 µF

**Transistors** 

TR1, TR2 C458, C828, C945, C1815