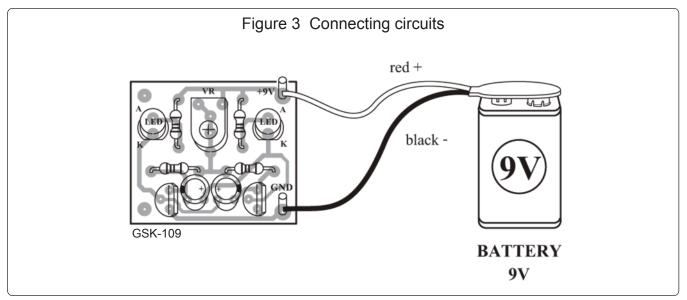

#### **Circuit Assembly**

Please refer to Figures 1, 2, and 3 for aid in component placement. It is recommended to start with lower components i.e. diodes, resisters, electrolyte capacitors, and transistors. Be careful to check polarity with Figure 3 before soldering. If a problem is detected it is best too use a desoldering pump or desoldering braids to remove component. This will minimize potential damage to the printed circuit board.

#### **Troubleshooting**

This circuit has only a few components. The main cause of problems come from misplaced components or faulty soldering. Utilize Figure 3 to ensure proper placement/polarity and then check solder points for connectivity.