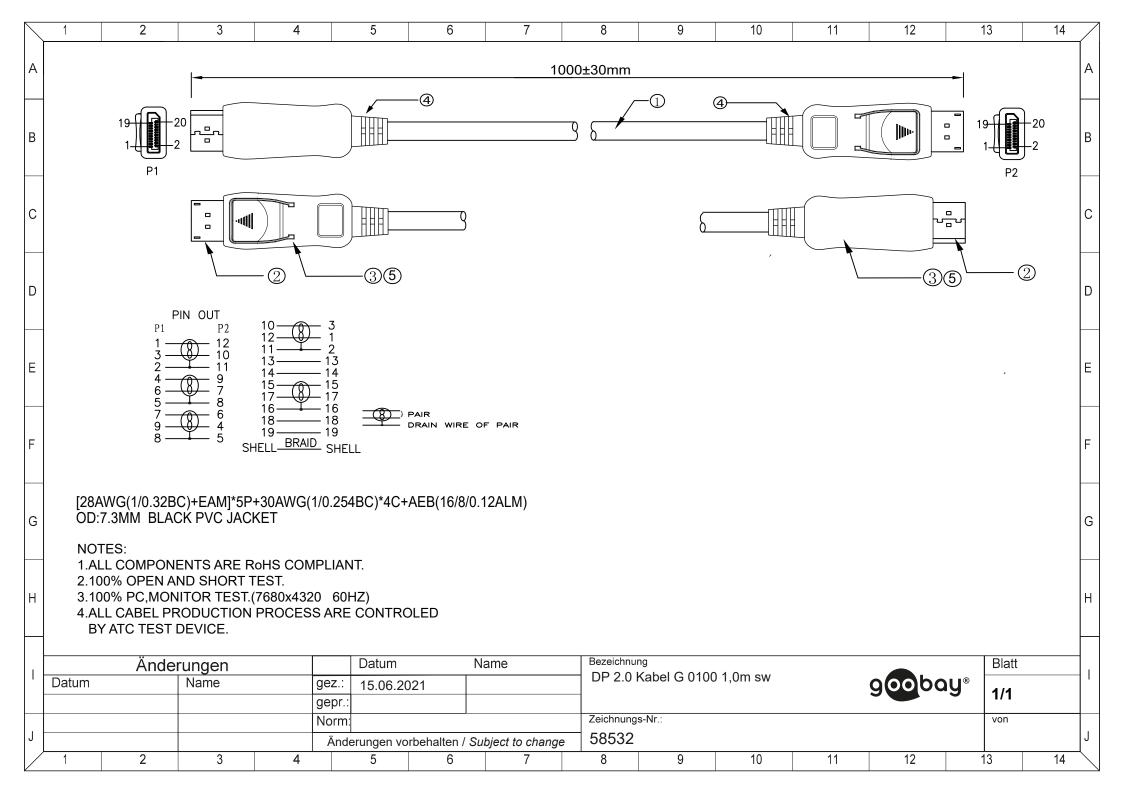

## **X-ON Electronics**

Largest Supplier of Electrical and Electronic Components

Click to view similar products for HDMI, Displayport & DVI Connectors category:

Click to view products by Goobay manufacturer:

Other Similar products are found below:

1775247-3 2-1932649-5 30-1231 30-528 2069485-1 30-504 30-519 30-542 47648-2000 2002-400 769-103/021-000 1932649-1 233-368NFG6-17NH PJ-210A FDB0901-M0DB300K6KF 3VD51203-3D6A-7H DV11201-H5R6-4F DSP-8PH4-03 AK-AD-38 AK-AD-39 A-DPM-HDMIF-002 A-HDMI90-FML A-MDPM-HDMIF4K-01 CDA0109 A-DPM-VGAF-02 CDA0110 CV0045A CCP-DPM-VGAM-6 CC-MDP-HDMI-6 67881 HAFBF HBLBH HBLBI HAFBG HAFBH HAGBF HAGBG HAGBH HAGBI HAGBI HAGBJ HBLBJ AABIE AABIF AABIG AABIH AABII AABIJ AABIK AABIL AACBE