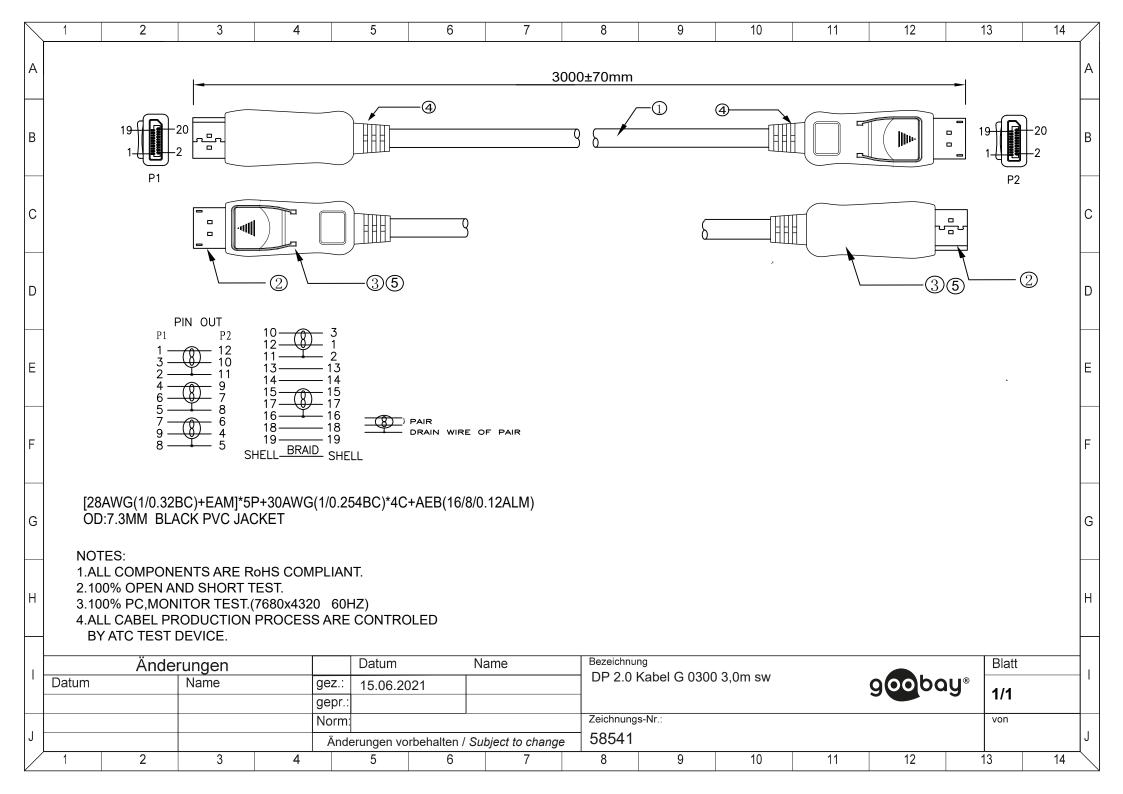

## **X-ON Electronics**

Largest Supplier of Electrical and Electronic Components

Click to view similar products for HDMI, Displayport & DVI Connectors category:

Click to view products by Goobay manufacturer:

Other Similar products are found below:

1775247-3 2-1932649-5 30-1231 30-528 2069485-1 30-504 30-519 30-542 47648-2000 2002-400 769-103/021-000 1932649-1 233-368NFG6-17NH PJ-210A FDB0901-M0DB300K6KF 3VD51203-3D6A-7H DV11201-H5R6-4F DSP-8PH4-03 AK-AD-38 AK-AD-39 A-DPM-HDMIF-002 A-HDMI90-FML A-MDPM-HDMIF4K-01 CDA0109 A-DPM-VGAF-02 CDA0110 CV0045A CCP-DPM-VGAM-6 CC-MDP-HDMI-6 67881 HAFBF HBLBH HBLBI HAFBG HAFBH HAGBF HAGBG HAGBH HAGBI HAGBI HAGBJ HBLBJ AABIE AABIF AABIG AABIH AABII AABIJ AABIK AABIL AACBE