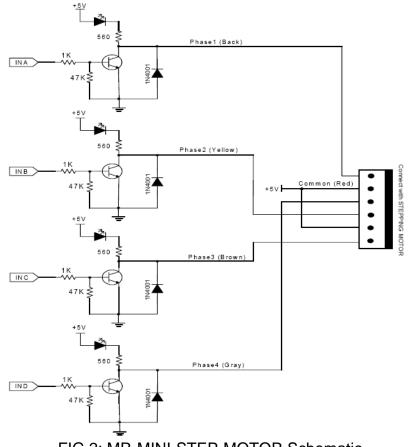

#### Operation:

User is required to continuously send logic HIGH to each phase sequentially. It can be start from any phase. The module consist of INA, INB, INC and IND pins. These pins are easily connecting to the microcontroller via male or female header pins.

Copyright 2006 All Rights Reserved

Copyright 2006 All Rights Reserved

Copyright © 2007 MicroResearch GRAVITECH GROUP WWW.GRAVITECH.US

FIG 1: MR-MINI-STEP-MOTOR Board Layout

GND

FIG 2: MR-MINI-STEP-MOTOR Schematic