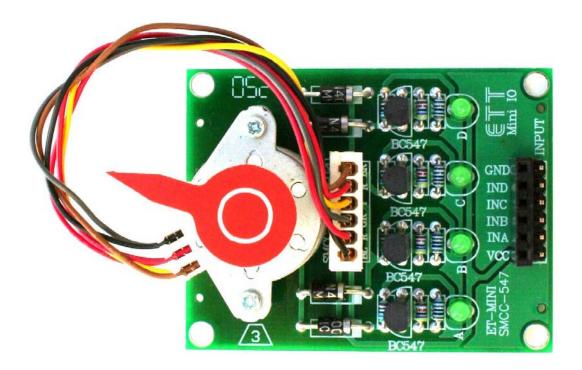

#### Description

The MR-MINI-STEP-MOTOR is a Stepping Motor board. The stepping resolution is about 18° per step. It designed to use BC547 transistor for driving circuit and LEDs indicate when logic HIGH is sending to each phase. LED is illuminating when the phase is running. The board is included on-board step motor. The board is small can compact in size 2.20 x 1.70 inches.

#### Operation:

User is required to continuously send logic HIGH to each phase sequentially. It can be start from any phase. The module consist of INA, INB, INC and IND pins. These pins are easily connecting to the microcontroller via male or female header pins.

Copyright 2006 All Rights Reserved

Copyright 2006 All Rights Reserved

Copyright © 2007 MicroResearch GRAVITECH GROUP WWW.GRAVITECH.US

FIG 1: MR-MINI-STEP-MOTOR Board Layout

GND

FIG 2: MR-MINI-STEP-MOTOR Schematic