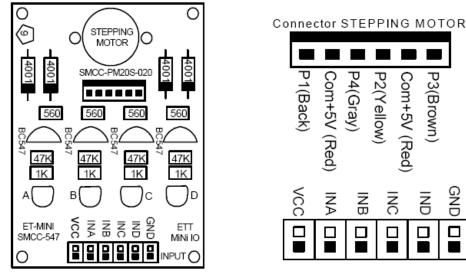

#### Description

The MR-MINI-STEP-MOTOR is a Stepping Motor board. The stepping resolution is about 18° per step. It designed to use BC547 transistor for driving circuit and LEDs indicate when logic HIGH is sending to each phase. LED is illuminating when the phase is running. The board is included on-board step motor. The board is small can compact in size 2.20 x 1.70 inches.

#### Operation:

User is required to continuously send logic HIGH to each phase sequentially. It can be start from any phase. The module consist of INA, INB, INC and IND pins. These pins are easily connecting to the microcontroller via male or female header pins.

Copyright 2006 All Rights Reserved

Copyright 2006 All Rights Reserved

Copyright © 2007 MicroResearch GRAVITECH GROUP WWW.GRAVITECH.US

FIG 1: MR-MINI-STEP-MOTOR Board Layout

GND

FIG 2: MR-MINI-STEP-MOTOR Schematic