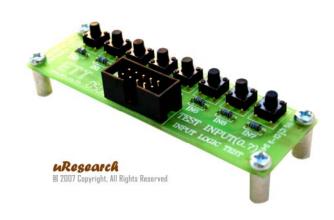

### **Description**

The MR-TEST-10P-8PBSW is an 8-CH PUSH BUTTON SWITCH card. It designed to connect directly with 10PIN MRconnect<sup>©</sup>. It is a quick and easy way to test input port of the microcontroller. Also, it can be use for any input control purposes.

The board consists of eight push button switches. Each of the pin is pulled-high and become logic LOW once the switch has been pressed. The module is power by VCC pin from the 10PIN MRconnect<sup>©</sup>. It is small in size 3.30 x 1.00 inches.

#### **Features**

- 8-CH push button switches input
- 10 PIN ready for MRconnect<sup>©</sup>
- Included 10 PIN ribbon cable