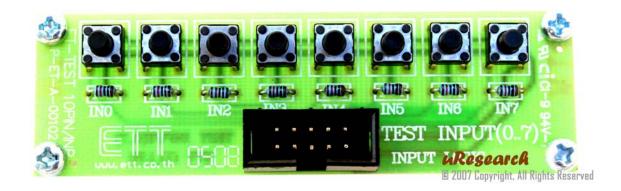

### **Description**

The MR-TEST-10P-8PBSW is an 8-CH PUSH BUTTON SWITCH card. It designed to connect directly with 10PIN MRconnect<sup>©</sup>. It is a quick and easy way to test input port of the microcontroller. Also, it can be use for any input control purposes.

The board consists of eight push button switches. Each of the pin is pulled-high and become logic LOW once the switch has been pressed. The module is power by VCC pin from the 10PIN MRconnect<sup>©</sup>. It is small in size 3.30 x 1.00 inches.

#### **Features**

- 8-CH push button switches input
- 10 PIN ready for MRconnect<sup>©</sup>
- Included 10 PIN ribbon cable