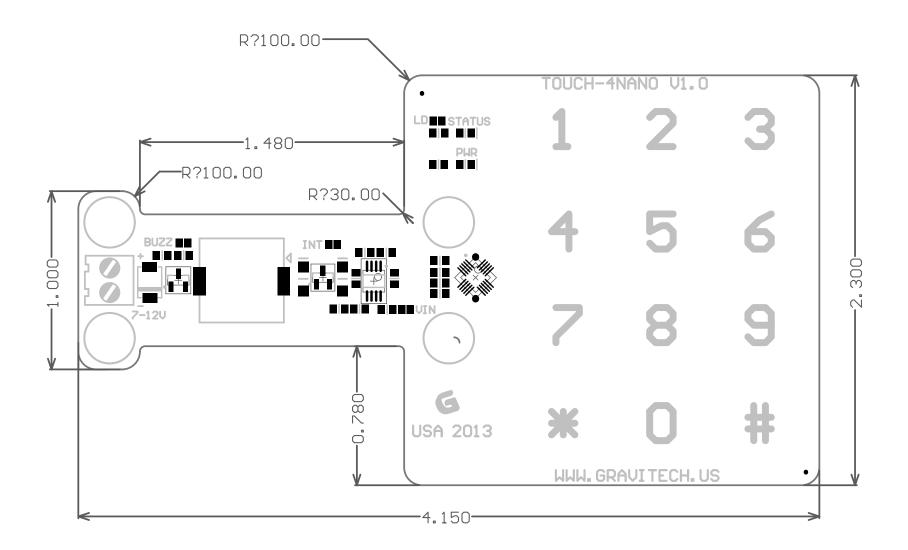

## **X-ON Electronics**

Largest Supplier of Electrical and Electronic Components

Click to view similar products for Input Devices category:

Click to view products by Gravitech manufacturer:

Other Similar products are found below:

80260-00 81485-28 81521-08 FKB4720-103 84250-26 84980-04 84S-AC1-000 JD-0700EU-2 JM-0800-2 JW-T0100 89498-13 89758-05 89886-26 89941-00 G80-3000LSCEU-2 MJ0FGGRY JM-0800-0 84S-BB1-004 81601-26 UL21KMZQ G8011900LPMUS0 G84-4700LUCUS-0 81485-26 84105-13 V400-W24 5M V400-W23 5M G84-5200LCMEU-2 DT2257X20V00GRY 84Z2029-78 84Z2029-79 V400-W23P 5M VW3A8151R20U V400-W24 15M LT1332D V400-W24 10M V400-W24P 15M V400-WM0 1M V400-W24P 10M V400-W23P 10M TCS-14920P V400-W23 3M LT1372D LP1007EXXH00R DT2253X20V00BLK 100133BX EZ08-230013 81248-04 89887-26 90215-00 HB110C3NWBNA