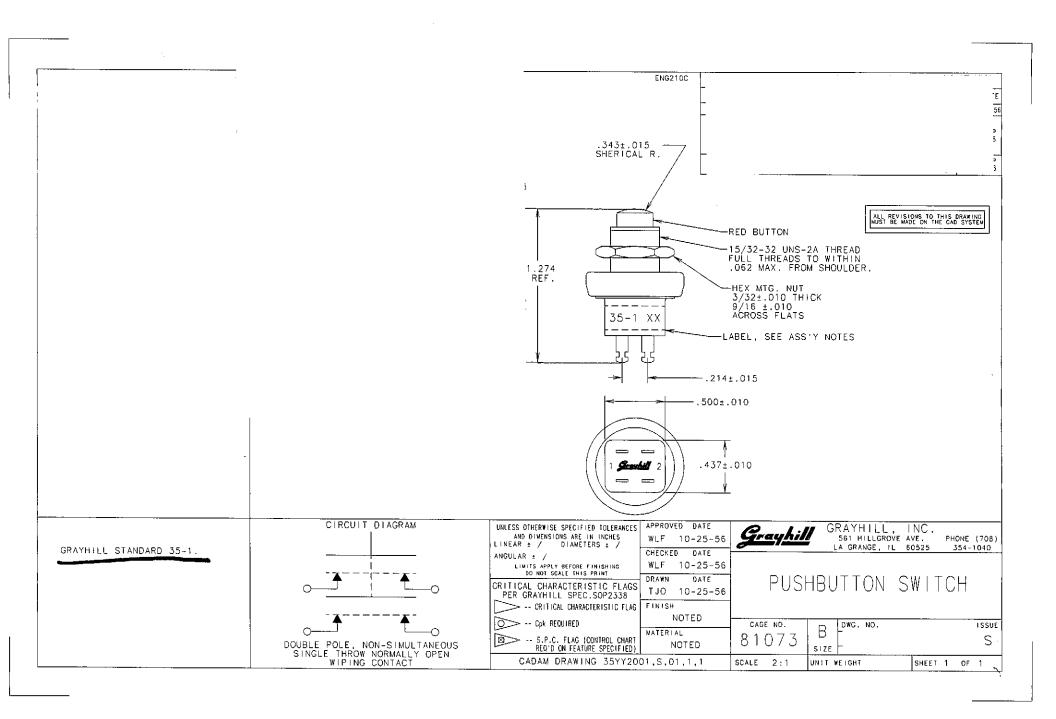

## **X-ON Electronics**

Largest Supplier of Electrical and Electronic Components

Click to view similar products for Pushbutton Switches category:

Click to view products by Grayhill manufacturer:

Other Similar products are found below :

 8940K2012
 LW1L-M1C10V-A
 LW1L-M1C70-A
 LW2L-A1C20M-GD
 LW2L-M1C20M-A
 60324L
 M22-D-R-GB0/K11
 M7E-HRN2

 67021K512
 67081K512X
 701PB580
 7199K101
 810K12910
 810KSV30B
 MML21EA2ADK
 MML21KA3ABK
 MML23KA3AC05K-001

 MML23KW3AA01W
 8418K2
 8442K3
 8450K1
 860K11911T01A
 861901
 861K11911T01A07
 861K13810T00A14
 861K13911

 8646AB6X718UL
 8646ABUL
 9001KXRK
 907AYY100
 PMHD155A1
 9533CD4+U574+U4922
 95-414.000
 99-450.837
 99-453.837

 PV3H2B0NN-341
 1203MRA
 A22NZBGANGA
 A22NZBNANGA
 A22NZMPATRA
 A2PMA1X03EC56
 A3A-5123-02
 A3A-7140
 A3A-7340

 7310