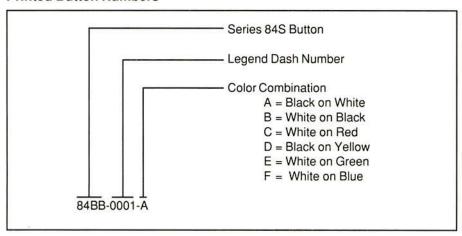

## STANDARD KEYPAD LEGENDS



## **Printed Button Availability**

Most black on white, and white on black legends are stocked by distributors. For other color combinations allow time for delivery.

For local distributor contact Grayhill.

## **Printed Button Numbers**



## **X-ON Electronics**

Largest Supplier of Electrical and Electronic Components

Click to view similar products for Switch Bezels / Switch Caps category:

Click to view products by Grayhill manufacturer:

Other Similar products are found below:

896809000 LW1A-B2-R LW2A-B1-G 704.604.4 704.955.3 F1403 7527 760203000 760503000 766601000 785105000 785106000

79211759 MG12KB MH11 MH13 MHU31 MJ1216 MJ1226 MJ33 MJ612 MJ626 MJ627 9001T8BK 908-1634 92-343.200 92-343.400

95804.920 95CAP-011 95CAP-112 11-932.7 99-901.9 99-902.9 99-909.4 99-909.5 99-920.8 A0261A 11-931.2 11-932.5 11-936

AKTSC22B AT496H AW-RF8 161006 1825068-6 184-1872 187-1872 188-1471 18-920.1 1DFBLK