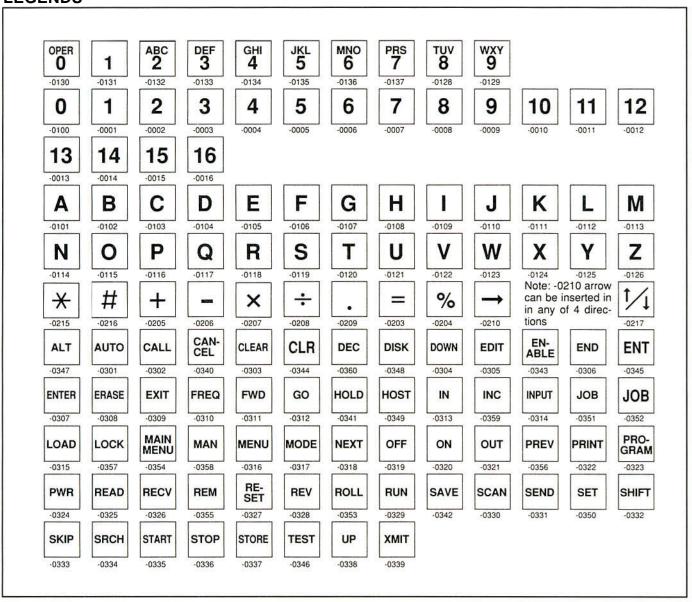

## STANDARD KEYPAD LEGENDS

## **Printed Button Availability**

Most black on white, and white on black legends are stocked by distributors. For other color combinations allow time for delivery.

For local distributor contact Grayhill.

## **Printed Button Numbers**