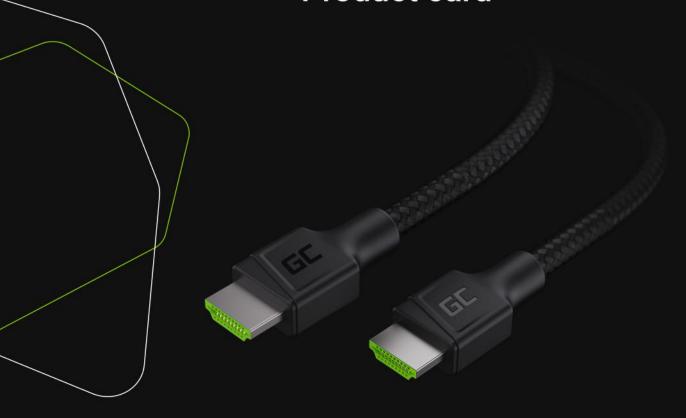

## GC StreamPlay

**Product card** 

## Model - GC StreamPlay 3m (HDGC02)

Length: 3 m

Plug type: HDMI - HDMI

**HDMI version:** 2.0b

**Connectors:** 24k gold-plated **Supported formats:** ≤ 4K 60 Hz

**Supported technologies:** HDR, HDR10, Dolby Vision, DTS:X,

Dolby Atmos, CEC, ARC, HDCP 2.2, 3D

TV, Ethernet

**Data transfer:** 18 Gbps

**Inside conductor of cable:** 99.99% high quality

pure oxgen-free copper

Passed test: 2.0 Cat 2 ATC