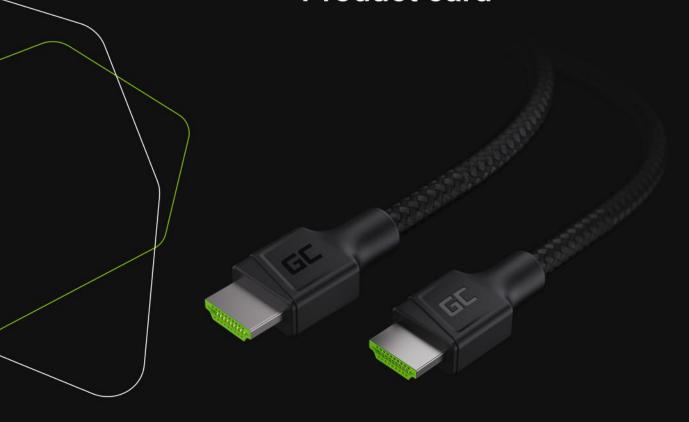

## **Product card**

#### Model - GC StreamPlay 5m (HDGC03)

**Length:** 5 m

Plug type: HDMI - HDMI

HDMI version: 2.0b

**Connectors:** 24k gold-plated **Supported formats:** ≤ 4K 60 Hz

**Supported technologies:** HDR, HDR10, Dolby Vision, DTS:X,

Dolby Atmos, CEC, ARC, HDCP 2.2, 3D

TV, Ethernet

Data transfer: 18 Gbps

**Inside conductor of cable:** 99.99% high quality

pure oxgen-free copper

Passed test: 2.0 Cat 2 ATC