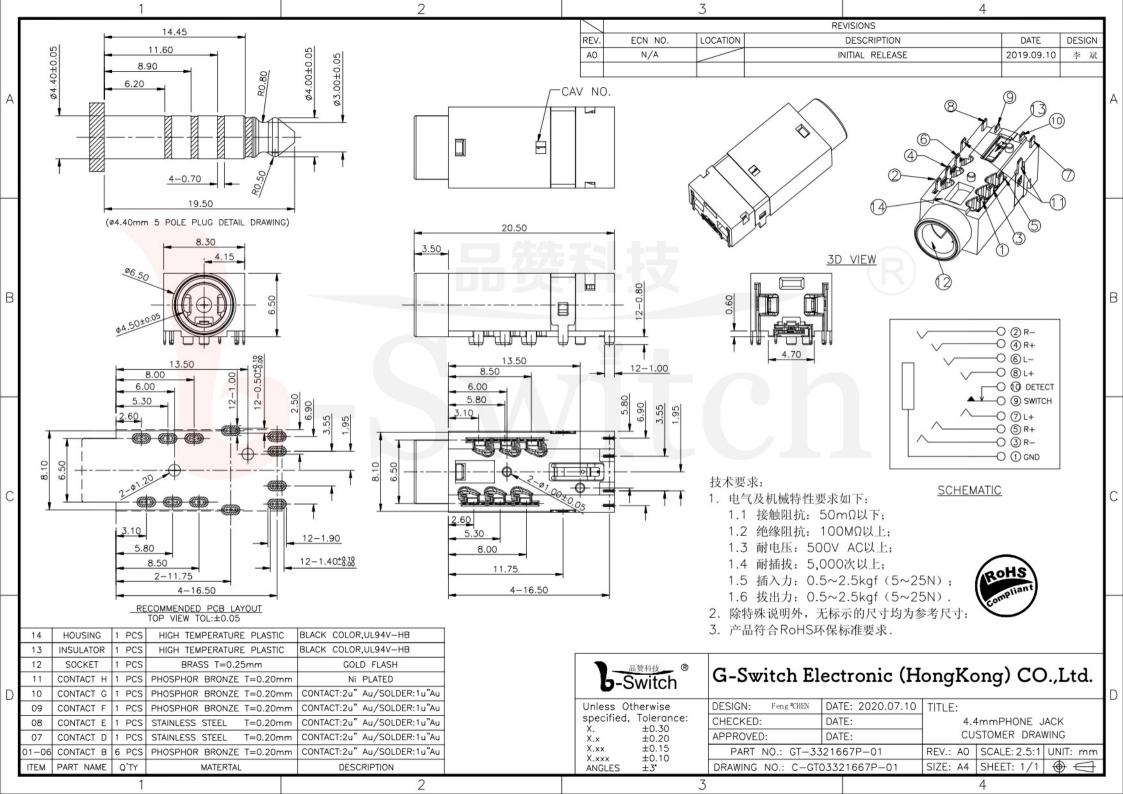

## **X-ON Electronics**

Largest Supplier of Electrical and Electronic Components

Click to view similar products for HDMI, Displayport & DVI Connectors category:

Click to view products by G-Switch manufacturer:

Other Similar products are found below:

30-1231 30-528 30-504 30-519 33DVIR-24S1B 47648-2000 2002-400 TC142X 769-103/021-000 1932649-1 CP30200GM3 67881

HBLBH HBLBI HAFBG HAFBH HAGBF HAGBG HAGBJ HBLBJ AABIE AABIF AABIG AABIH AABIJ AABIK AACBE

AACBF AACBG ABIBF ABIBG ABIBH AACBH AACBI AACBJ AACBK AACBL AAIBD AAIBF AAIBI AANBJ AAQBG

AAQBH AAQBI AARBG AARBH AARBI AAXBD ABAAF ABBBF