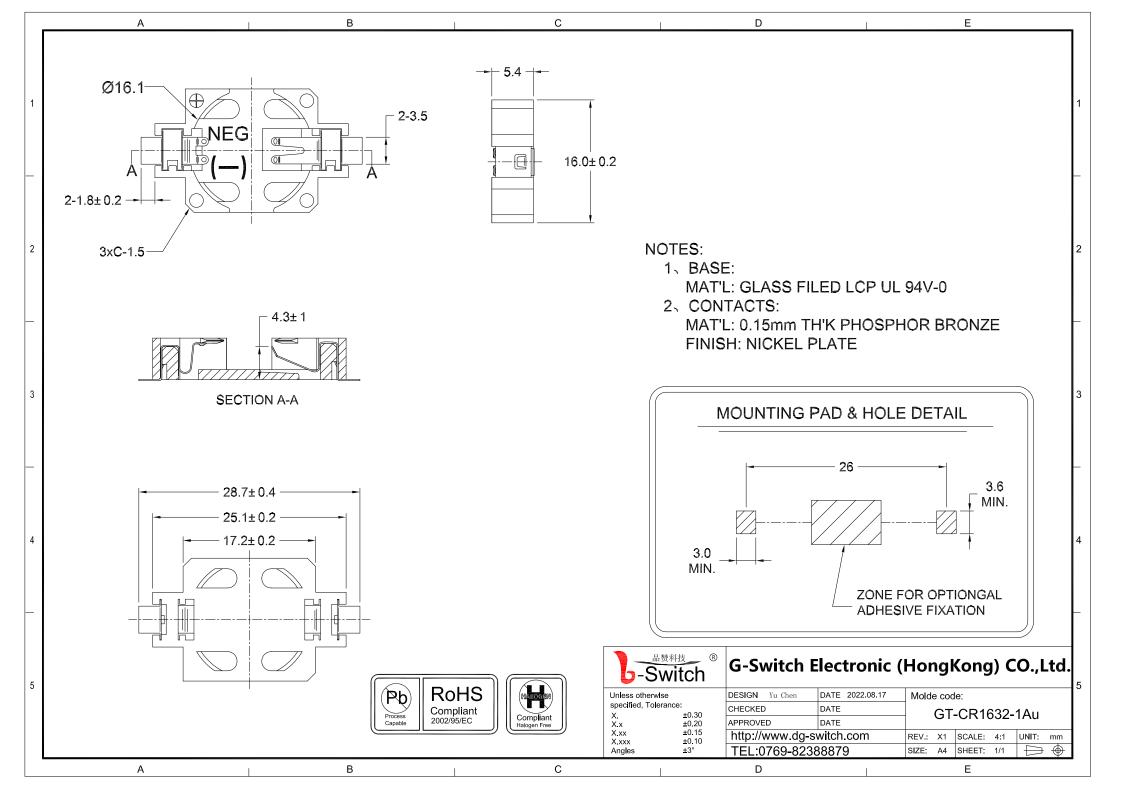

## **X-ON Electronics**

Largest Supplier of Electrical and Electronic Components

Click to view similar products for Coin Cell Battery Holders category:

Click to view products by G-Switch manufacturer:

Other Similar products are found below :

9-1066-GF SMTU2450N-LF PDSN-11-D 799-2007 BH44AAB BH48DL BH8000 MY-2430-01-R BS-16-B4AA006-R BS-24-B4AA016-R BS-08-B2AA025-R 101 3035 1025 1027 103 1060 1063 1065 D3 46400000 BC-0403 BH-121-1B BH-1/2AA-2A BH-131A BH-3101A BH-3103B BH-311-1A BH-311-1D BH-321-1B BH-321-1D BH-331-3D BH-331P BH-333A BH-341-1P BH-342-1A BH-351A BH-383A BH-422A BH-425A BH-431-1B BH-463A BH-511A 4630000 799-2001 SBH-331A SBH-341-1A SBH-341-AS SBH-431-1AS SBH-441A