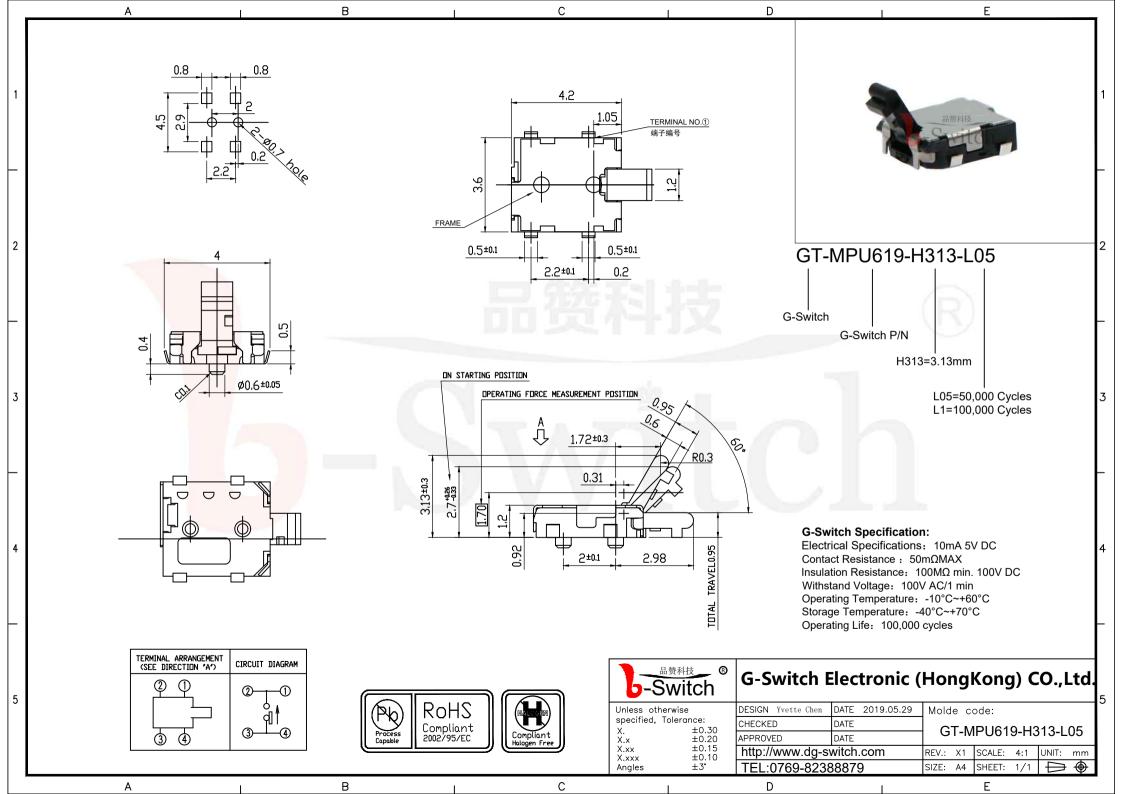

## **X-ON Electronics**

Largest Supplier of Electrical and Electronic Components

Click to view similar products for Basic / Snap Action Switches category:

Click to view products by G-Switch manufacturer:

Other Similar products are found below :

 83228001
 01.098.1358.1
 602EN1-6B
 602EN532
 602EN535-RB
 602HE5-RB1
 604HE162
 604HE223-6B
 624HE17-RB
 6HM89
 6PA78-JM

 6SE1
 6SX1-H58
 70500840
 MBD5B1
 MBH2731
 73-316-0012
 79211759
 79218589
 7AS12
 ML-1155
 ML-1376
 831010C3.0

 831060C3.TL
 831090C2.EL
 83131904
 84212012
 8AS239
 8HM73-3
 903VB1-PG
 914CE1-6G
 PL-100
 11SM1077-H4
 11SM1077-H58

 11SM1-TN107
 11SM405
 11SM703-T
 11SM8423-H2
 11SX37-T
 11SX48-H58
 11SX55-H58
 11SM2442-T
 11SM76-T
 11SM77-H58

 11SM77-T
 11SM863-T
 11SM866
 11SX47-H58
 A7CN-1M-1-LEFT