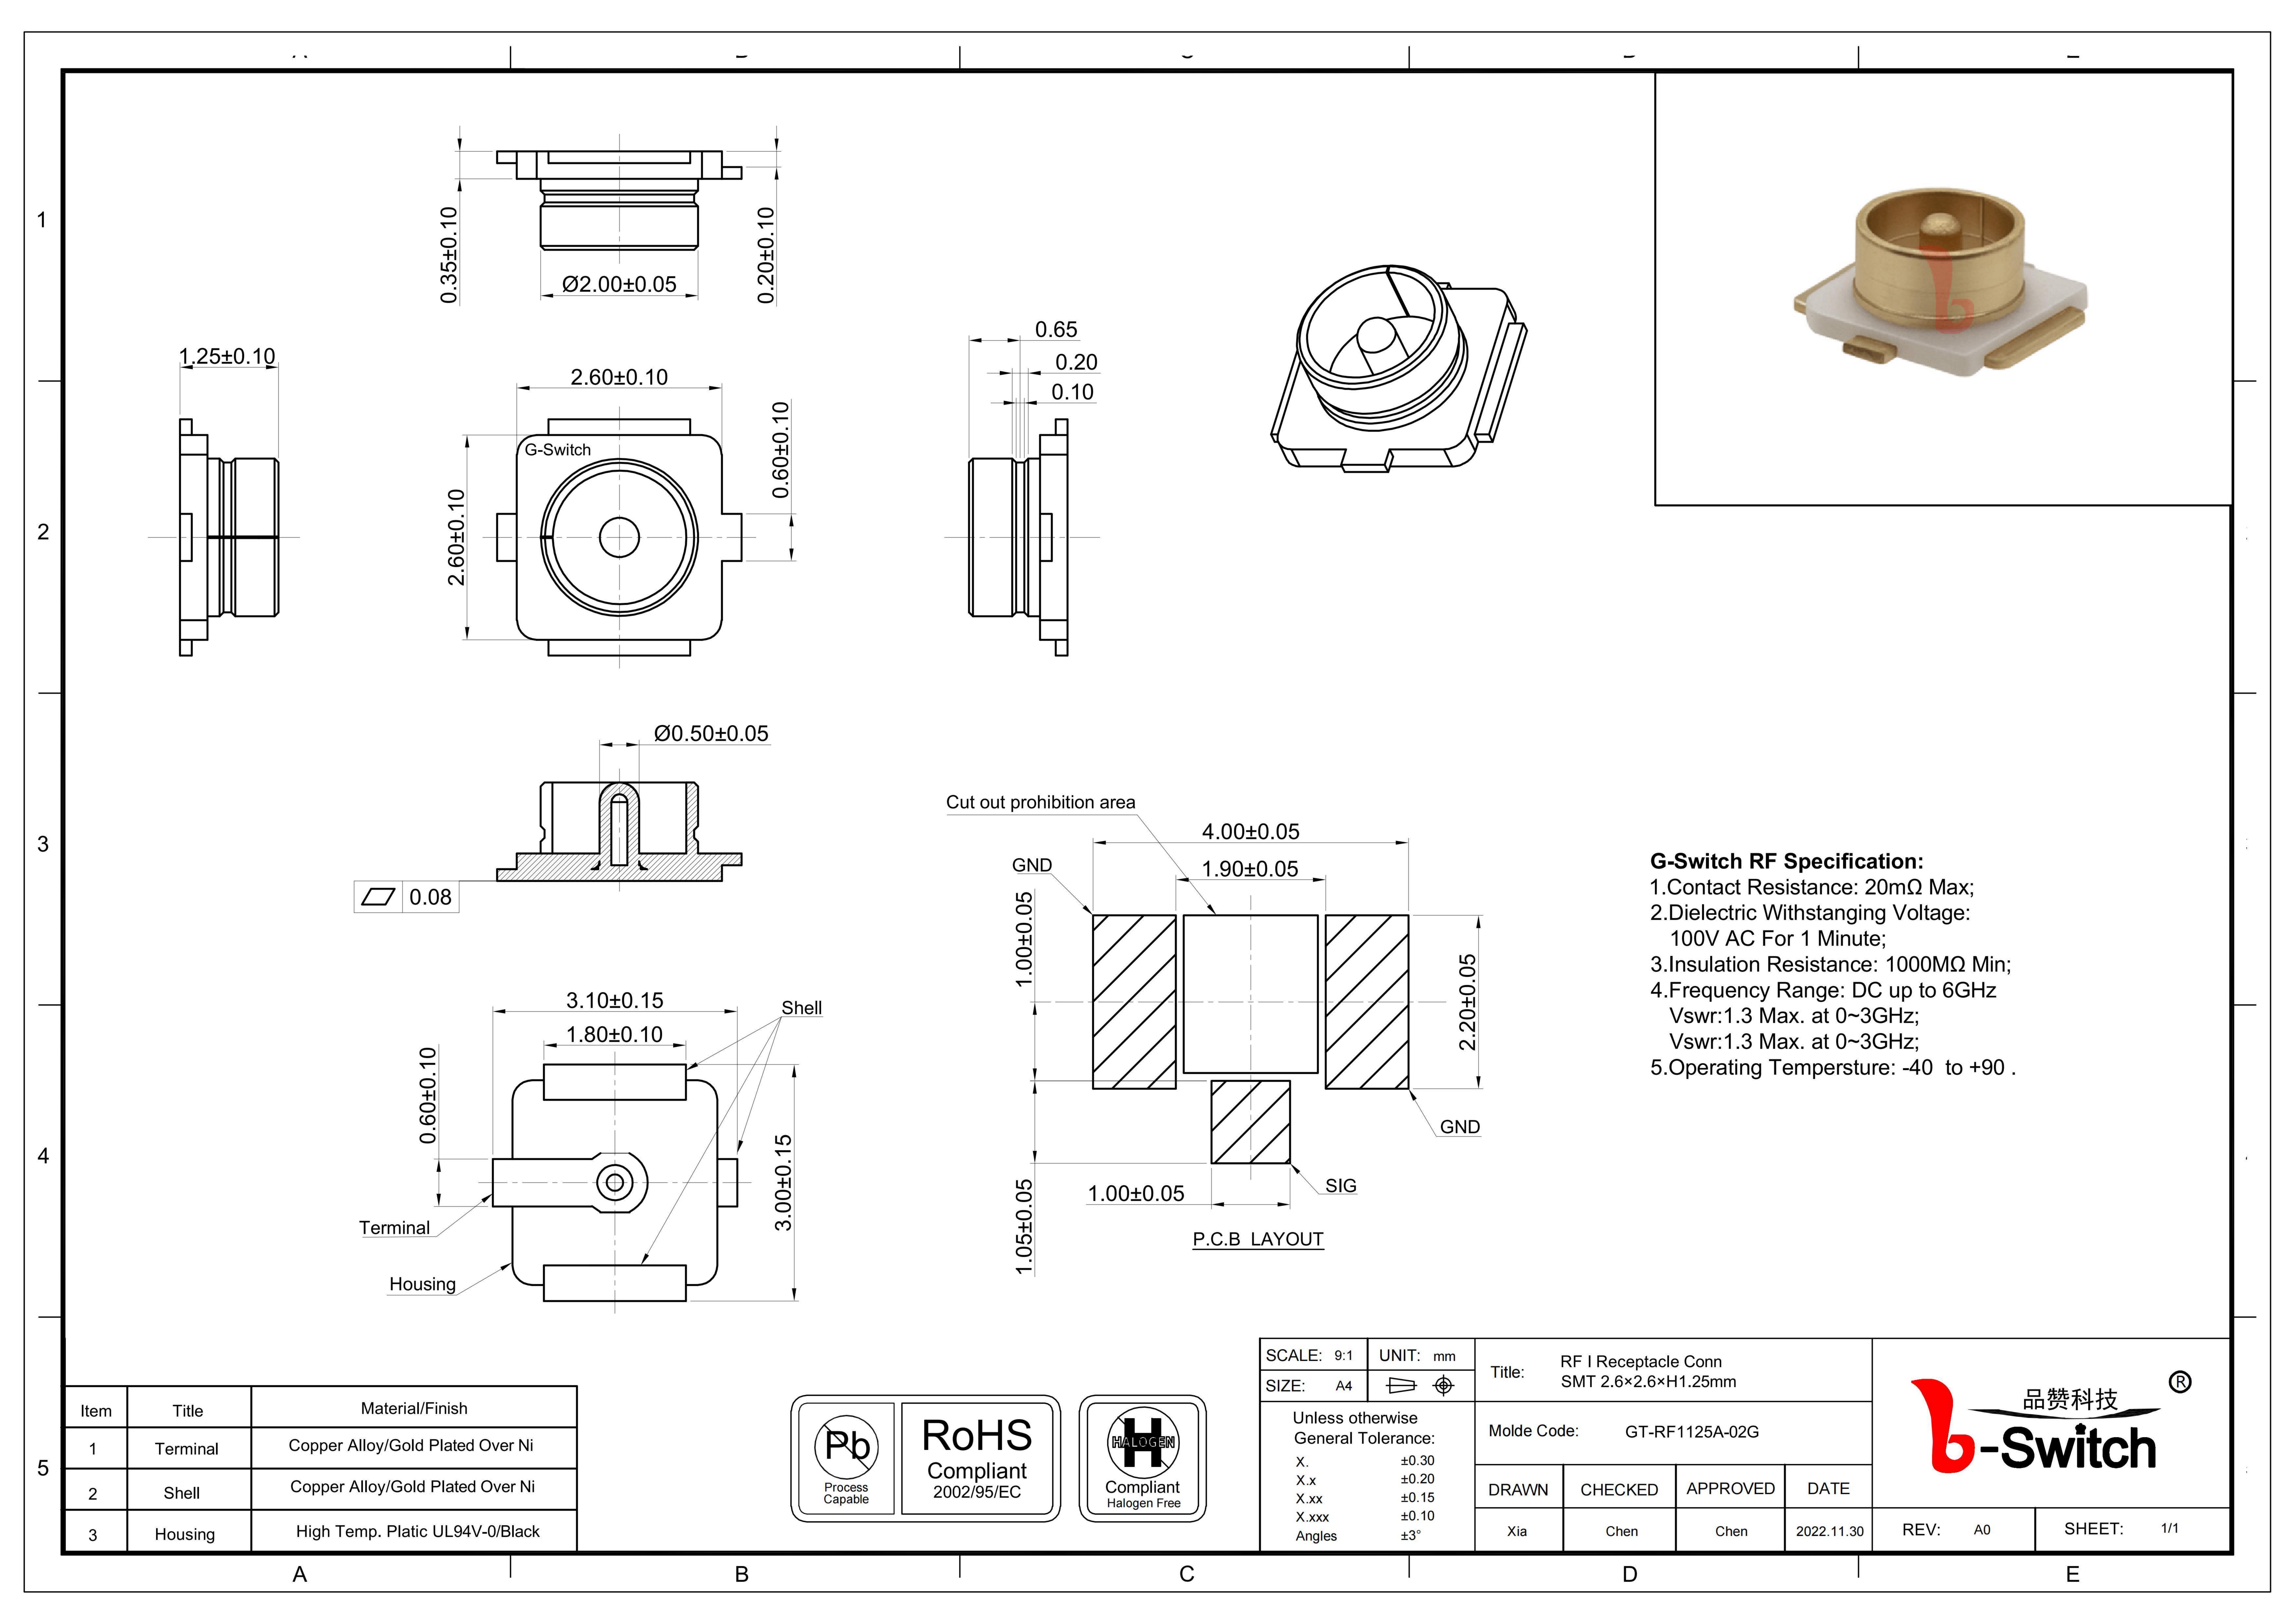

## **X-ON Electronics**

Largest Supplier of Electrical and Electronic Components

Click to view similar products for RF Connectors / Coaxial Connectors category:

Click to view products by G-Switch manufacturer:

Other Similar products are found below:

8915-1511-000 89674-0827 6002-7051-003 6059674-1 619550-1 630059-000 M39012/25-3026 M39030/3-01N 6501-1071-002 6769

7002-1541-010 7002-1542-011 7002-1572-002 7003-1542-011 7004-1512-000 7009-1511-004 7010-1511-000 7029-1511-060 7101-1541
010 7101-1571-002 7105-1521-002 7203-1571-003 7209-1511-011 7210-1511-015 7210-1511-040 7242-1511-000 73216-2241 73404
2300 7405-1521-005 7405-1521-802 7406-1521-005 8527 8547 FS11V 877931 8808-1511-001 9074-9513-000 910A205F PL40-36

PL40-5 PL71-9 980-8666-005 1200690078 120919 R107003010W R110A172100