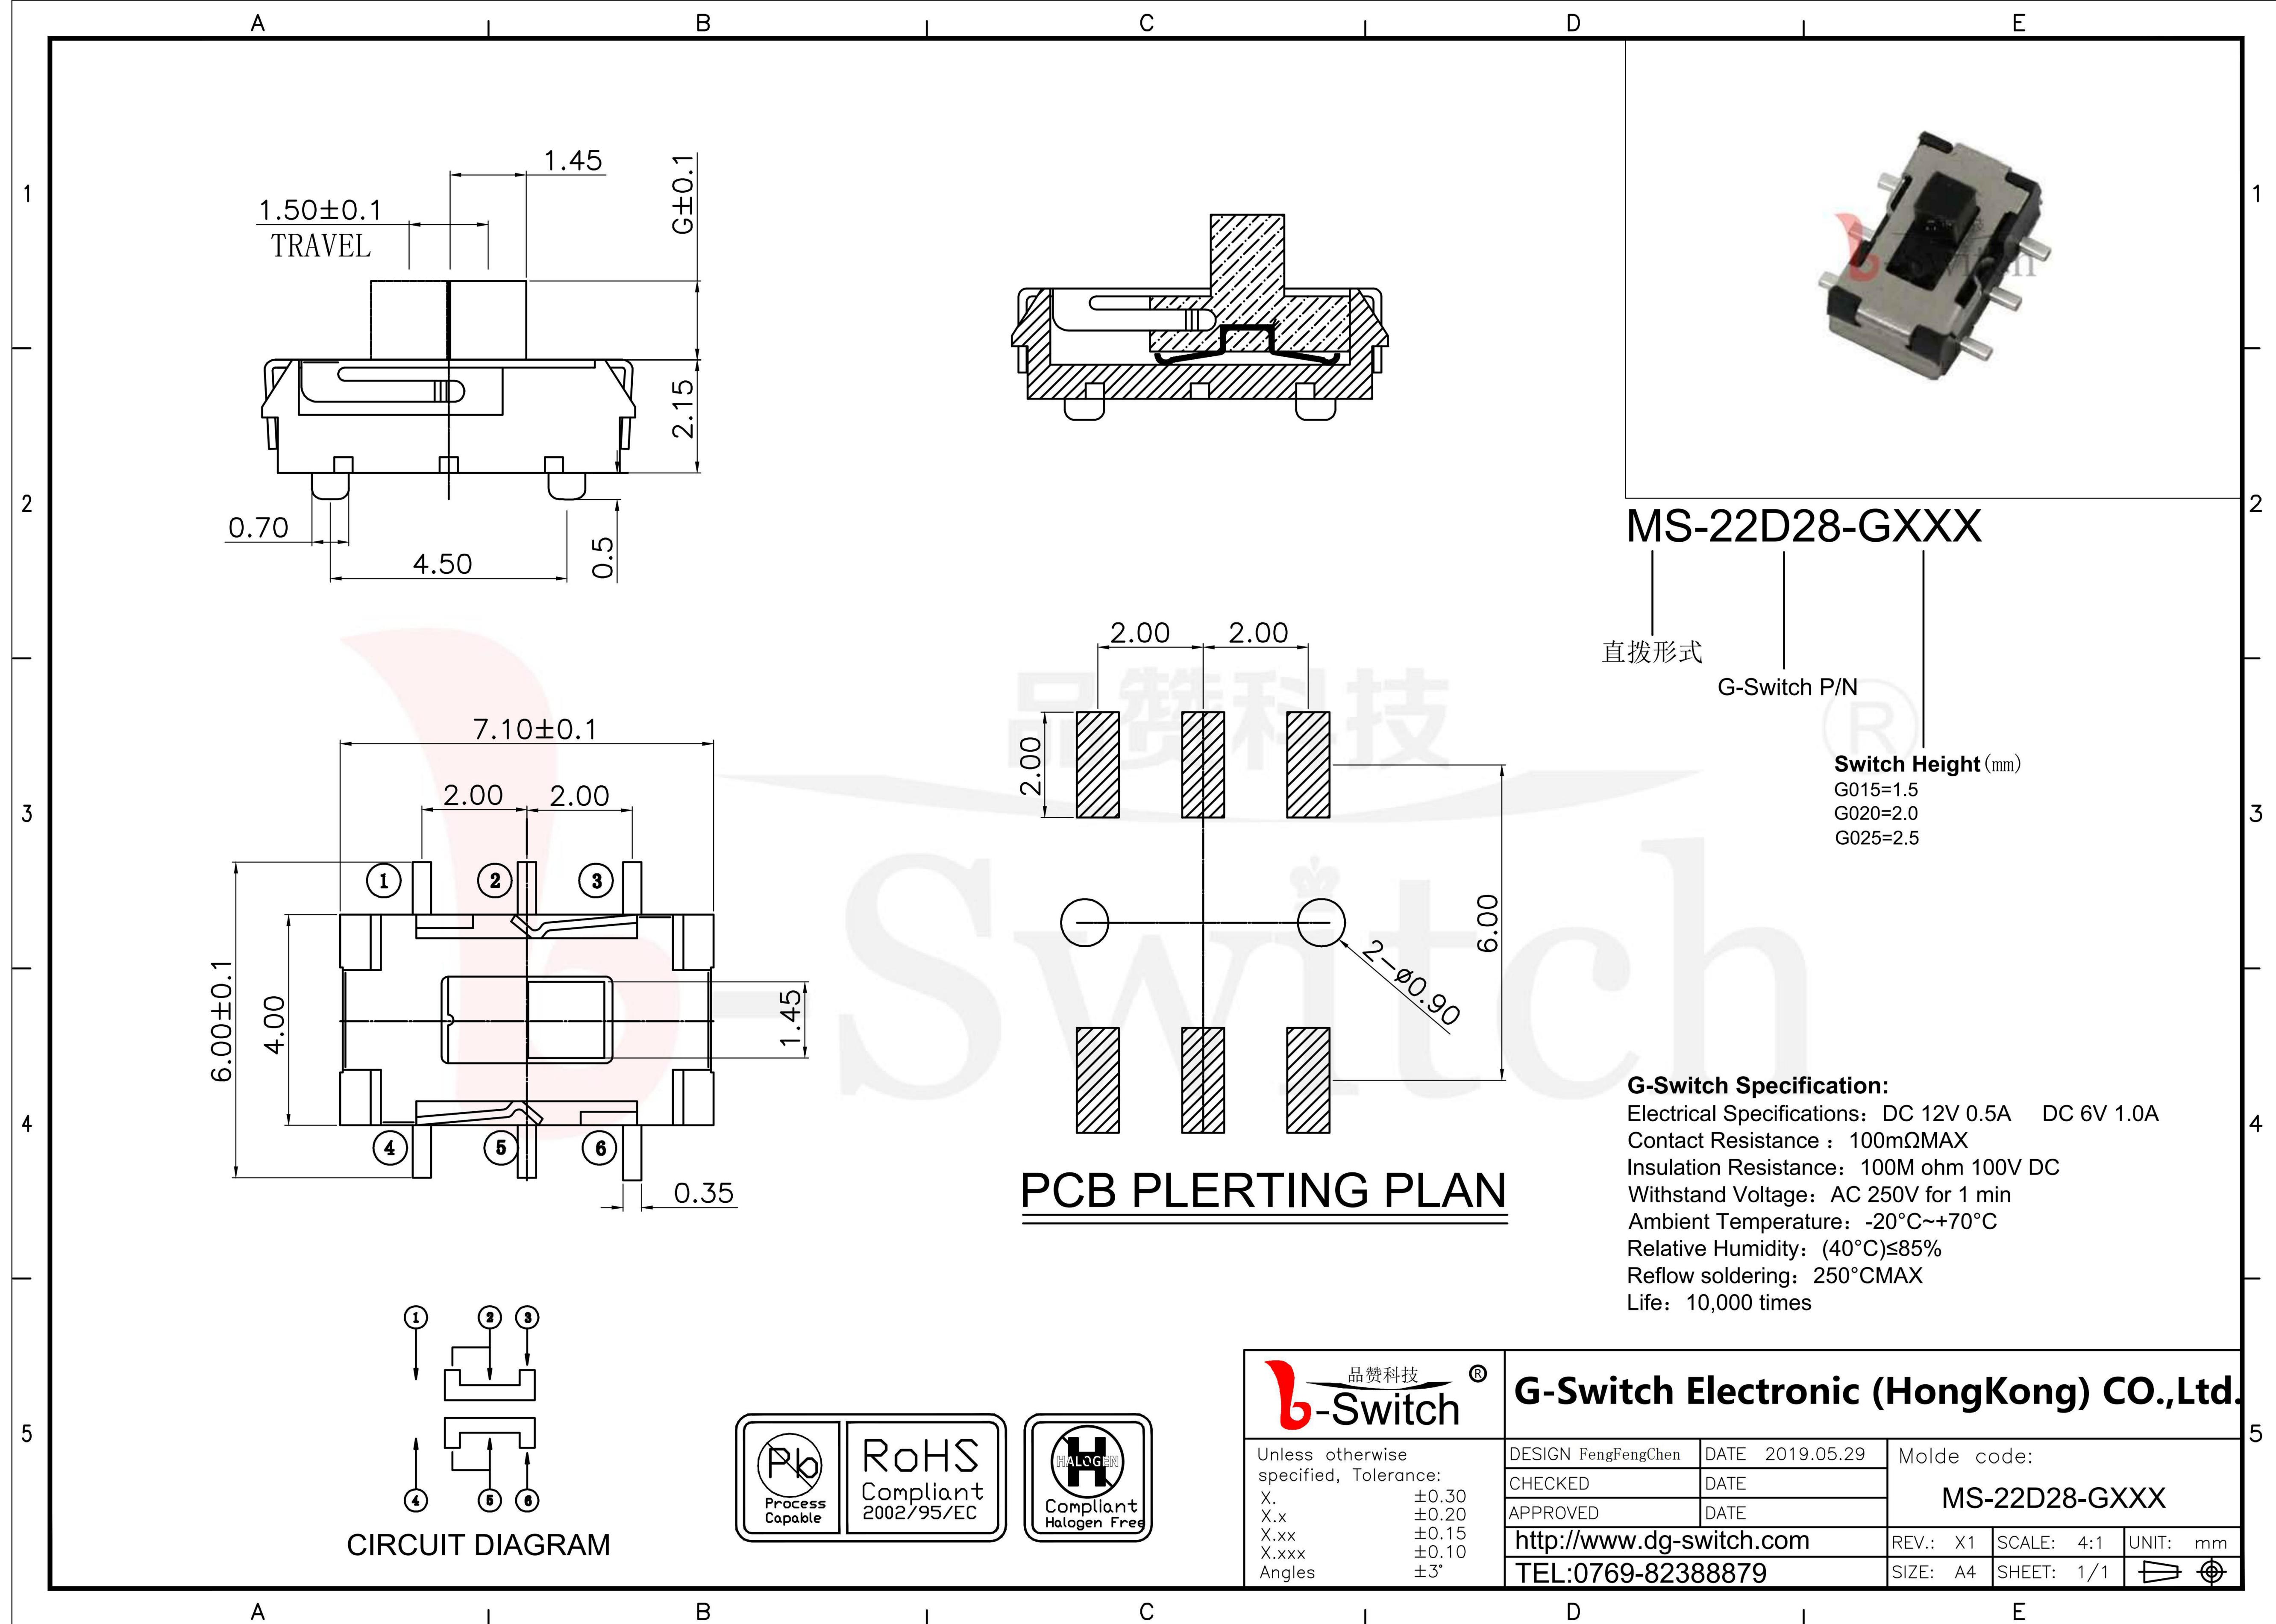

## **X-ON Electronics**

Largest Supplier of Electrical and Electronic Components

Click to view similar products for Slide Switches category:

Click to view products by G-Switch manufacturer:

Other Similar products are found below :

6-1437581-1 M43R MHS123K15D MHS133K MMD MSS12A 1825160-3 1825167-2 K232CB 25139NLDB 25449NAH 1825078-1 1825080-4 1825269-1 1825270-2 STS141RA04 T2215BEN506 GH46P000001 GH49P010001 25339NA 25436NLDH M42A AYZ0202AG L203091MS02Q 4-1437581-7 X2225CR-437W 48BFSP3M2QT 1101M1S3ZB8E2 1-1437581-1 TG39W000000 MSS42G T105S1CWZBE SLB124145 SLB1280R5 SLB1340R45 25136NLDB TG39W000050 25149NAH 25439NAH TG36Y000050 GE36P000001 46204LRX C56206L1X 1977143-4 1977144-4 1977145-4 HASS0194 JS0001 25149NAB GR5-1323-0800