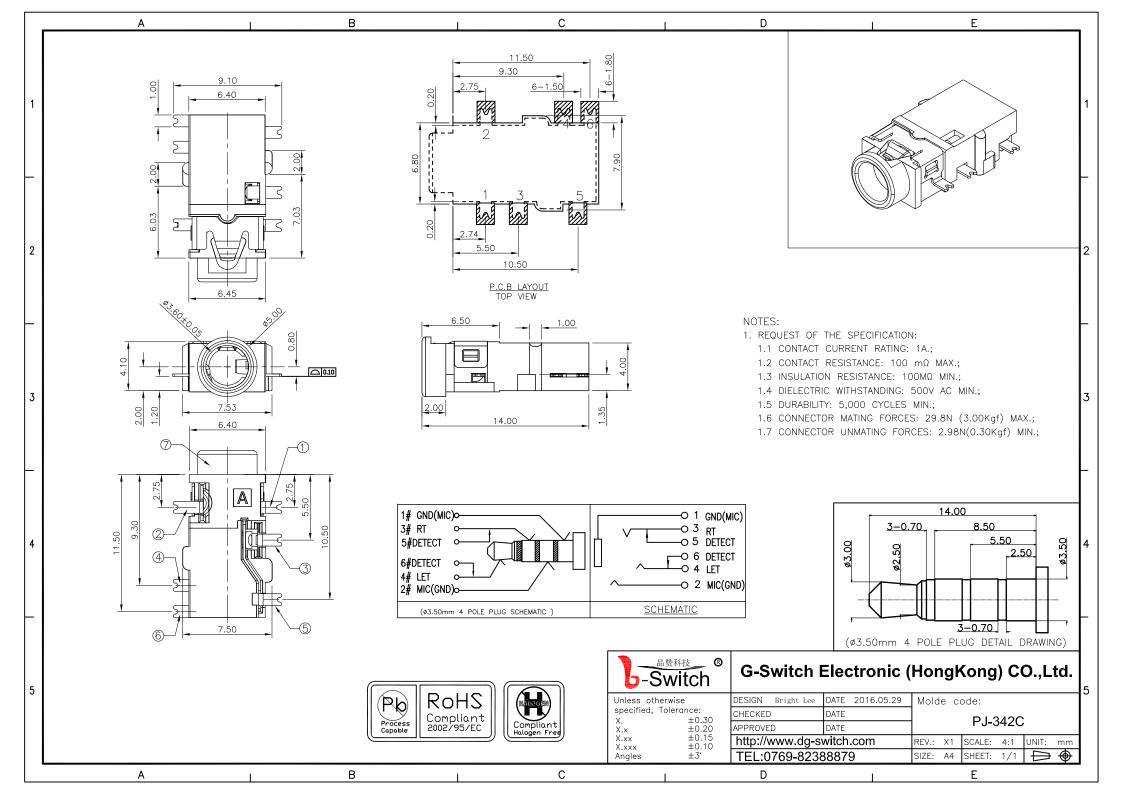

## **X-ON Electronics**

Largest Supplier of Electrical and Electronic Components

Click to view similar products for HDMI, Displayport & DVI Connectors category:

Click to view products by G-Switch manufacturer:

Other Similar products are found below:

30-1231 30-528 30-504 30-519 33DVIR-24S1B 47648-2000 2002-400 TC142X 769-103/021-000 1932649-1 CP30200GM3 67881

HAFBF HBLBI HAFBG HAGBF HAGBG HAGBI HBLBJ AABIE AABIF AABIH AABII AABIJ AABIK AACBE AACBF AACBG

ABIBF ABIBG ABIBH ACEBO AACBH AACBI AACBJ AACBK AACBL AAIBD AAIBF AAIBH AAIBI AANBF AANBG

AANBH AANBI AANBJ AAQBH AAQBI AARBG AAXBD