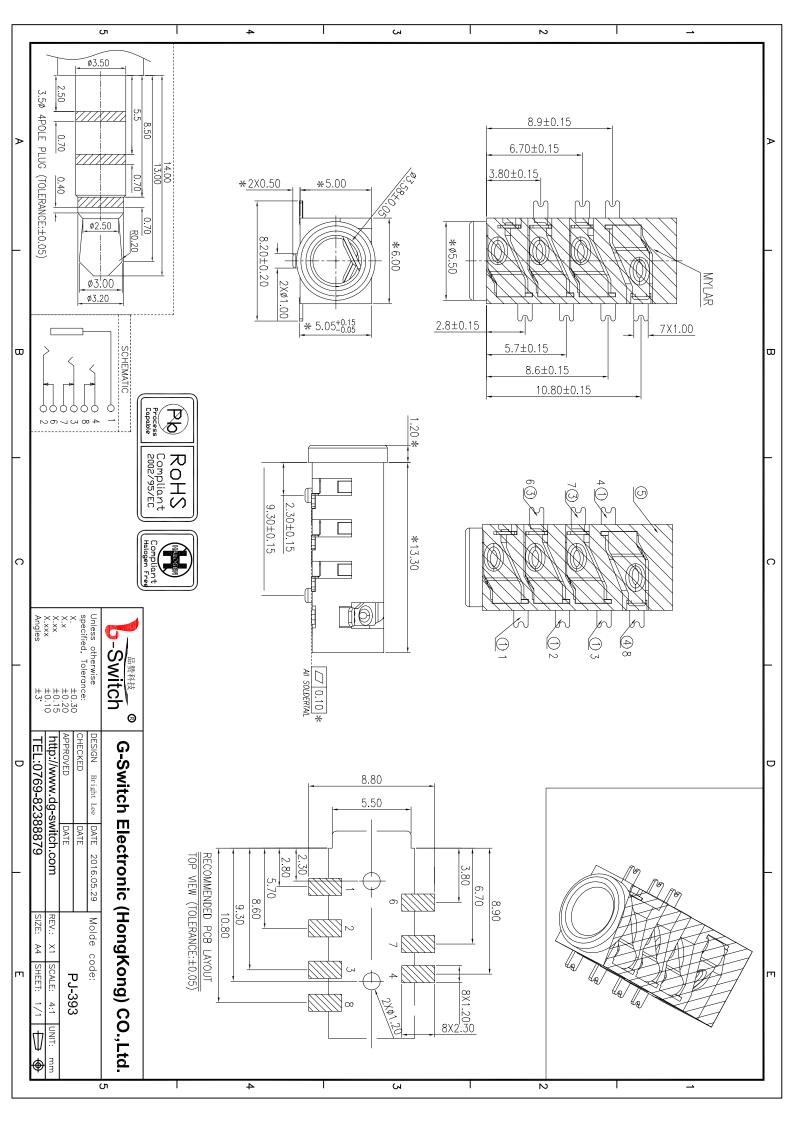

## **X-ON Electronics**

Largest Supplier of Electrical and Electronic Components

Click to view similar products for HDMI, Displayport & DVI Connectors category:

Click to view products by G-Switch manufacturer:

Other Similar products are found below :

30-1231 30-528 30-504 30-519 33DVIR-24S1B 47648-2000 2002-400 TC142X 769-103/021-000 1932649-1 CP30200GM3 67881 HBLBH HBLBI HAFBG HAFBH HAGBF HAGBG HAGBJ HBLBJ AABIE AABIF AABIG AABIH AABIJ AABIK AACBE AACBF AACBG ABIBF ABIBG ABIBH AACBH AACBH AACBI AACBJ AACBK AACBL AAIBD AAIBF AAIBI AANBJ AAQBH AAQBI AARBG AARBH AARBI AAXBD ABAAF ABBBF AIDB0