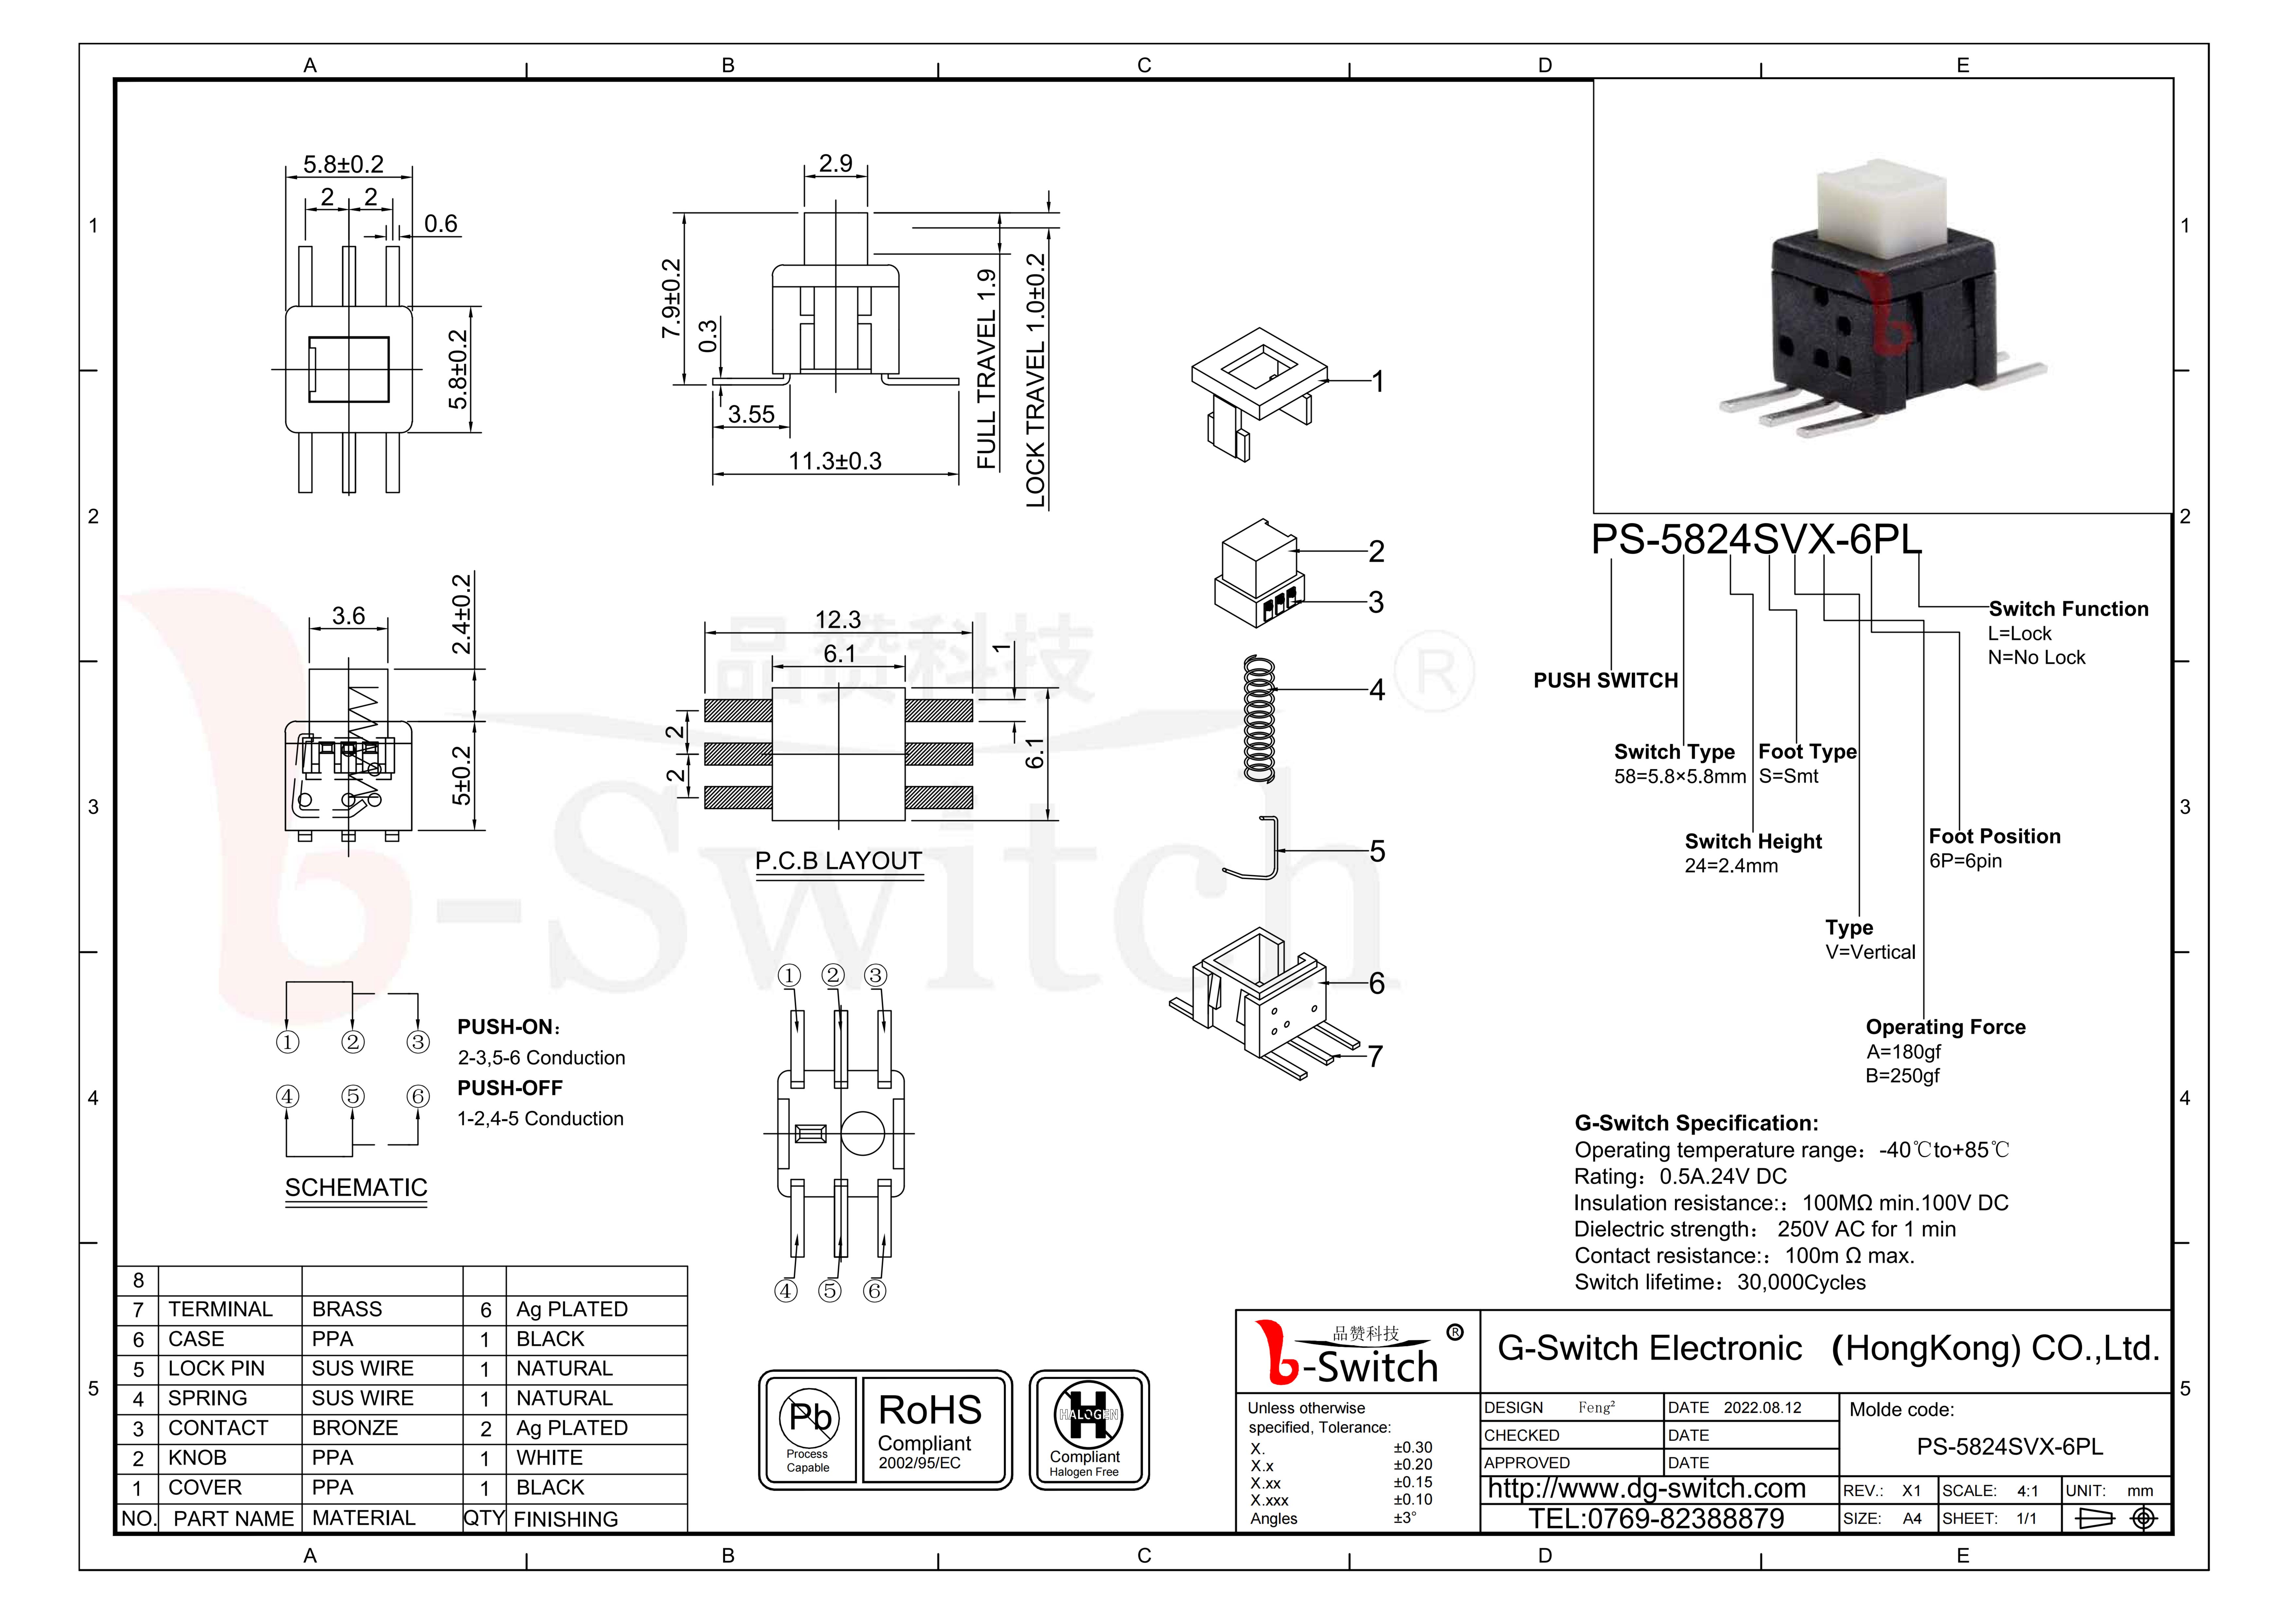

## **X-ON Electronics**

Largest Supplier of Electrical and Electronic Components

Click to view similar products for Pushbutton Switches category:

Click to view products by G-Switch manufacturer:

Other Similar products are found below:

8971K1133 LW1L-M1C10V-A LW2L-M1C20M-A M22-D-R-GB0/K11 67081K512X 701PB580 7199K101 810K12910 810KSV30B

FLT 2U EE 01A MML21EA2ADK MML21KA3ABK MML23KA3AC05K-001 MML23KW3AA01W 8418K2 8442K3 8450K1

860K11911T01A 861901 861K11911T01A07 861K13810T00A14 861K13911 8646AB6X718UL 8646ABUL 9533CD4+U574+U4922 95
414.000 99-453.837 A22NZBGANGA A22NZBMMNGA A22NZBNANGA A22NZMPATRA A2PMA1X03EC56 A3A-7310 A3A-7340

12037A2ULCSA 1203A2UL ABGW410-R 1211390004 ABN400-R 121382 1213C3 HE3B-M2 1211500044 1211580012 121194

1212MRA 1241.1183.7047 121489 1223A2ULCSA 1241.118