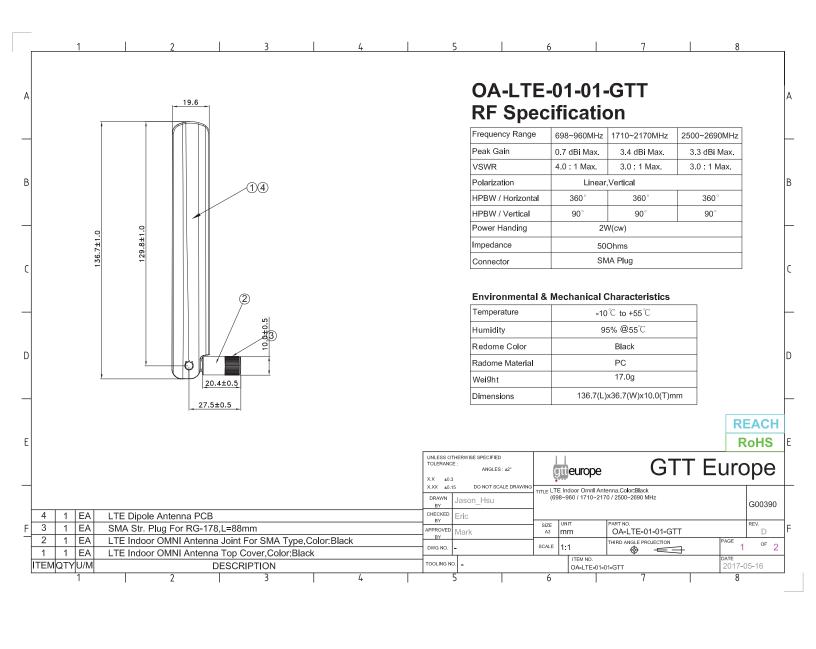

# gtt europe GTT Europe

| Part No. OA-LTE-01-01-GTT |     |           | Item No. OA-LTE-01-01-GTT |        |     | Сι | ıstomer Code: | G00390 |      |  |
|---------------------------|-----|-----------|---------------------------|--------|-----|----|---------------|--------|------|--|
| Edited 6                  | Зу: | Jason_Hsu | Che                       | ck By: | Eri | ic | Approved E    | Зу:    | Mark |  |

## **Standard Specification**

| REVISIONS  |      |      |                                                                        |          |  |  |  |  |  |
|------------|------|------|------------------------------------------------------------------------|----------|--|--|--|--|--|
| DATE       | REV. | ZONE | DESCRIPTION                                                            | ECN NO.  |  |  |  |  |  |
| 2017-05-16 | D    | p.2  | Revised packing and data of antenna, delete drawing of work in process | 17050021 |  |  |  |  |  |
| 2014/07/30 | С    | XX   | Add Package Drawing                                                    | 1408006  |  |  |  |  |  |
| 2014/03/18 | В    | XX   | REVISE HOUSING COLOR FROM WHITE CHANGE TO BLACK                        | 1401008  |  |  |  |  |  |
| 2013/08/09 | А    | XX   | NEW RELEASE                                                            |          |  |  |  |  |  |
|            |      |      |                                                                        |          |  |  |  |  |  |