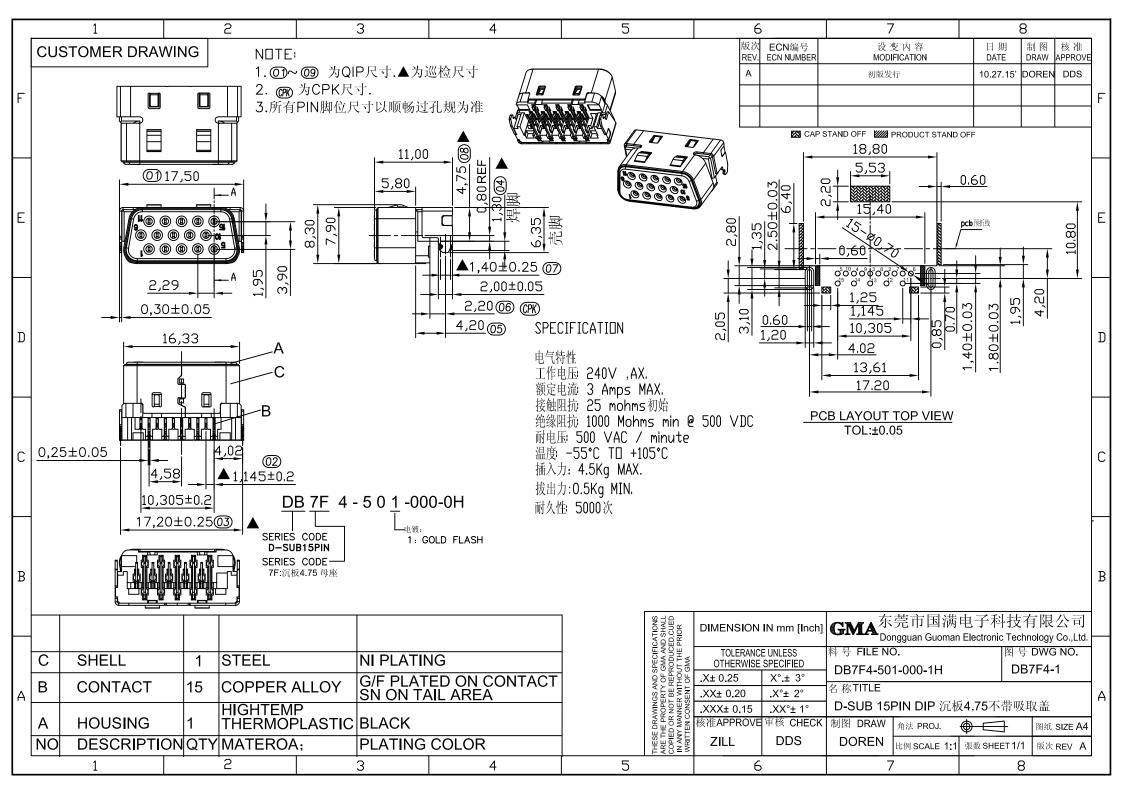

## **X-ON Electronics**

Largest Supplier of Electrical and Electronic Components

Click to view similar products for HDMI, Displayport & DVI Connectors category:

Click to view products by Guo Man manufacturer:

Other Similar products are found below:

30-1231 30-528 30-504 30-519 33DVIR-24S1B 47648-2000 2002-400 TC142X 769-103/021-000 RCP2500-AMP 1932649-1
CP30200GM3 67881 HBLBH HBLBI HAFBG HAFBH HAGBF HAGBG HAGBJ HBLBJ AABIE AABIF AABIG AABIH AABIJ
AABIK AACBE AACBF AACBG ABIBF ABIBG ABIBH AACBH AACBI AACBJ AACBK AACBL AAIBD AAIBF AAIBI AANBJ
AAQBG AAQBH AAQBI AARBG AARBH AARBI AAXBD ABAAF