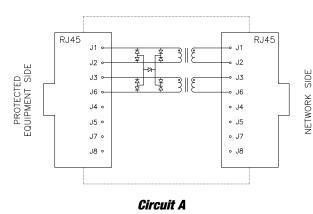

## **Circuit Drawings**

5kV Isolation UL94V-0 materials UL/EN60950 and DEMKO Recognized Reinforced Insulation Transformer IEC61000-4-2 CONTACT 8kV AIR 15kV

| Pro-Tek5 Systems P/N | <b>Application</b>      | Operating Temp. | Circuit |
|----------------------|-------------------------|-----------------|---------|
| PTE-5T101009         | 10BASE-T, 10/100BASE-TX | -40 / +85C      | Α       |
| PTE-5T1G0010         | Gigabit 1000BASE-T      | -40 / +85C      | В       |