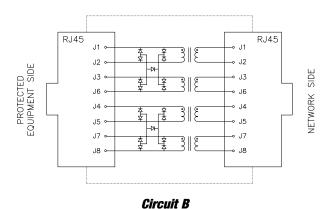

## **Circuit Drawings**

5kV Isolation UL94V-0 materials UL/EN60950 and DEMKO Recognized Reinforced Insulation Transformer IEC61000-4-2 CONTACT 8kV AIR 15kV

| Pro-Tek5 Systems P/N | <b>Application</b>      | Operating Temp. | Circuit |
|----------------------|-------------------------|-----------------|---------|
| PTE-5T101009         | 10BASE-T, 10/100BASE-TX | -40 / +85C      | Α       |
| PTE-5T1G0010         | Gigabit 1000BASE-T      | -40 / +85C      | В       |