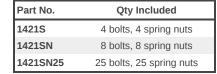

### **Features**

- Extra spring nuts.
- 1/4 20 Strut spring nut.
- 1/4 20 x 1/2" bolt.
- Used only in a number of our smaller floor and wall mounting cabinets.