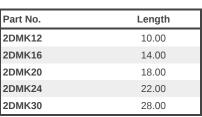

## **Eclipse DIN Rail Mounting Kit DRMK Series**

- Field installable.
- Mounts directly to panel collar studs (panel not required).
- Accepts optional DIN rails.
- DIN rails available separately.
- Zinc plated, yellow dichromate.