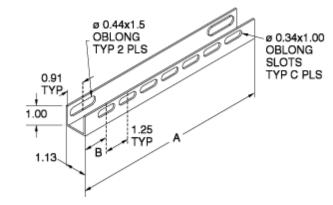

## **Eclipse DIN Rail Mounting Kit DRMK Series**

- Field installable.
- Mounts directly to panel collar studs (panel not required).
- Accepts optional DIN rails.
- DIN rails available separately.
- Zinc plated, yellow dichromate.