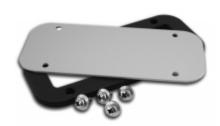

## **Features**

- 14 gauge mild steel gland plate allows for easy cable entry into enclosure
- · Maintains NEMA 12, 4 rating
- Hardware and cutout template included

## **Finish**

Available in ANSI 61 Gray and RAL 7035 Light Gray

 $\ensuremath{\text{@}}$  2022. Hammond Manufacturing Ltd. All rights reserved.